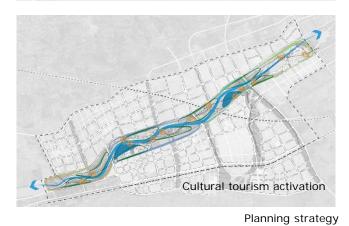

## LUOHE WEST LAKE NEW TOWN

Client SUNAC

Services Urban Design / Ecological Restoration

Location Luoyang Scale 559HA Time 2018

Status Planning completed

Luohe River Basin, as one of the important birthplaces of Chinese nation, brings profound impact on the later generations. Relying on abundant water resources, we aim to seize the opportunity for the development and renewal in Luohe River Area through this plan, bringing new driving force to regional economic growth. We draw lessons from Singapore Sungei Buloh Wetland Reserve and introduce four strategies: ecology orientation, cultural tourism stimulation, integrated development and smart operation into our design, to make Luohe River area a new destination for cultural tourism with landscape display, ecological experience, waterfront leisure and other functions.