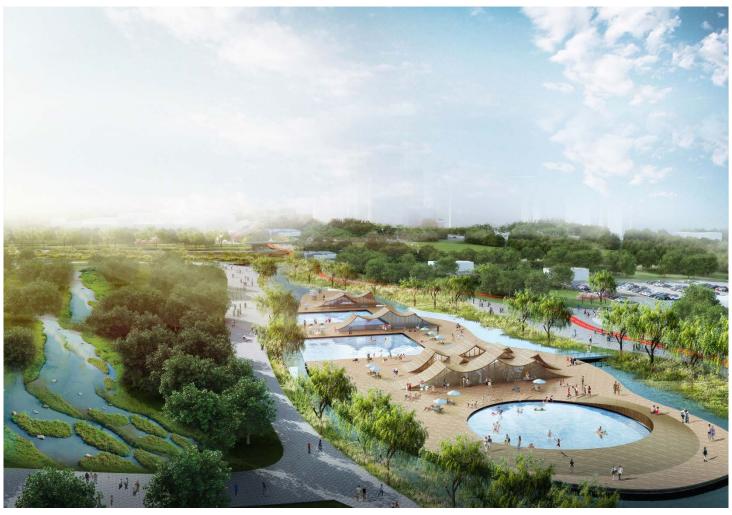

## LUOHE WEST LAKE NEW TOWN

Client SUNAC

Services Urban Design / Ecological Restoration

Location Luoyang Scale 559HA Time 2018

Status Planning completed

Luohe River Basin, as one of the important birthplaces of Chinese nation, brings profound impact on the later generations. Relying on abundant water resources, we aim to seize the opportunity for the development and renewal in Luohe River Area through this plan, bringing new driving force to regional economic growth. We draw lessons from Singapore Sungei Buloh Wetland Reserve and introduce four strategies: ecology orientation, cultural tourism stimulation, integrated development and smart operation into our design, to make Luohe River area a new destination for cultural tourism with landscape display, ecological experience, waterfront leisure and other functions.