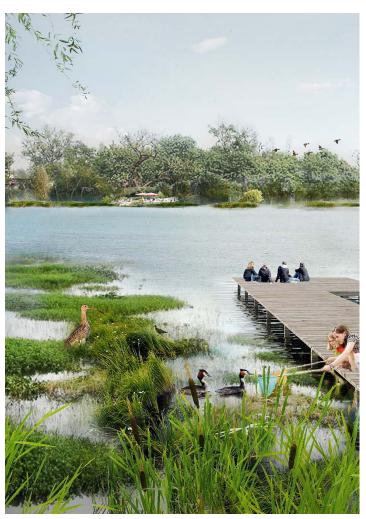

## LUOHE WEST LAKE NEW TOWN

Client SUNAC

Services Urban Design / Ecological Restoration

Location Luoyang Scale 559HA Time 2018

Status Planning completed

Luohe River Basin, as one of the important birthplaces of Chinese nation, brings profound impact on the later generations. Relying on abundant water resources, we aim to seize the opportunity for the development and renewal in Luohe River Area through this plan, bringing new driving force to regional economic growth. We draw lessons from Singapore Sungei Buloh Wetland Reserve and introduce four strategies: ecology orientation, cultural tourism stimulation, integrated development and smart operation into our design, to make Luohe River area a new destination for cultural tourism with landscape display, ecological experience, waterfront leisure and other functions.