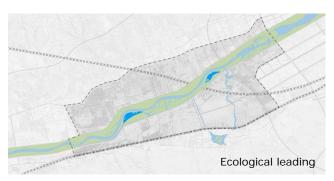

## LUOHE WEST LAKE NEW TOWN

Client SUNAC

Services Urban Design / Ecological Restoration

Location Luoyang Scale 559HA Time 2018

Status Planning completed

Luohe River Basin, as one of the important birthplaces of Chinese nation, brings profound impact on the later generations. Relying on abundant water resources, we aim to seize the opportunity for the development and renewal in Luohe River Area through this plan, bringing new driving force to regional economic growth. We draw lessons from Singapore Sungei Buloh Wetland Reserve and introduce four strategies: ecology orientation, cultural tourism stimulation, integrated development and smart operation into our design, to make Luohe River area a new destination for cultural tourism with landscape display, ecological experience, waterfront leisure and other functions.