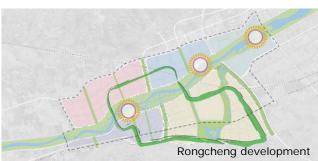

## LUOHE WEST LAKE NEW TOWN

Client SUNAC

Services Urban Design / Ecological Restoration

Location Luoyang Scale 559HA Time 2018

Status Planning completed

Luohe River Basin, as one of the important birthplaces of Chinese nation, brings profound impact on the later generations. Relying on abundant water resources, we aim to seize the opportunity for the development and renewal in Luohe River Area through this plan, bringing new driving force to regional economic growth. We draw lessons from Singapore Sungei Buloh Wetland Reserve and introduce four strategies: ecology orientation, cultural tourism stimulation, integrated development and smart operation into our design, to make Luohe River area a new destination for cultural tourism with landscape display, ecological experience, waterfront leisure and other functions.