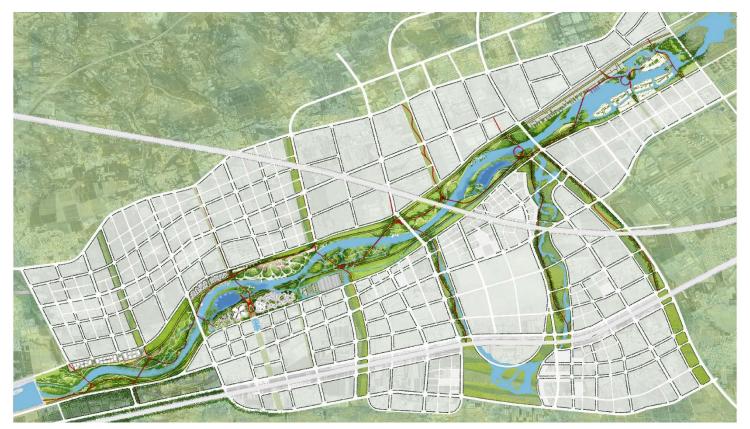

## LUOHE WEST LAKE NEW TOWN

Client SUNAC

Services Urban Design / Ecological Restoration

Location Luoyang Scale 559HA Time 2018

Status Planning completed

Luohe River Basin, as one of the important birthplaces of Chinese nation, brings profound impact on the later generations. Relying on abundant water resources, we aim to seize the opportunity for the development and renewal in Luohe River Area through this plan, bringing new driving force to regional economic growth. We draw lessons from Singapore Sungei Buloh Wetland Reserve and introduce four strategies: ecology orientation, cultural tourism stimulation, integrated development and smart operation into our design, to make Luohe River area a new destination for cultural tourism with landscape display, ecological experience, waterfront leisure and other functions.

Master Plan

Before restoration

After Restoration