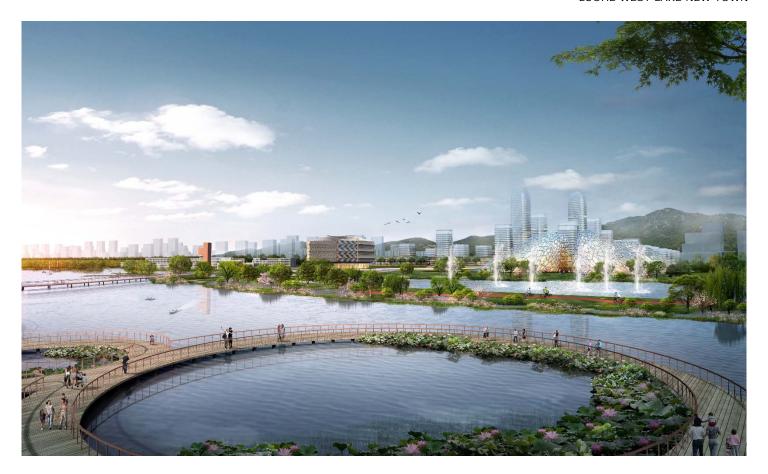

## LUOHE WEST LAKE NEW TOWN

Client SUNAC

Services Urban Design / Ecological Restoration

Location Luoyang Scale 559HA Time 2018

Status Planning completed

Luohe River Basin, as one of the important birthplaces of Chinese nation, brings profound impact on the later generations. Relying on abundant water resources, we aim to seize the opportunity for the development and renewal in Luohe River Area through this plan, bringing new driving force to regional economic growth. We draw lessons from Singapore Sungei Buloh Wetland Reserve and introduce four strategies: ecology orientation, cultural tourism stimulation, integrated development and smart operation into our design, to make Luohe River area a new destination for cultural tourism with landscape display, ecological experience, waterfront leisure and other functions.