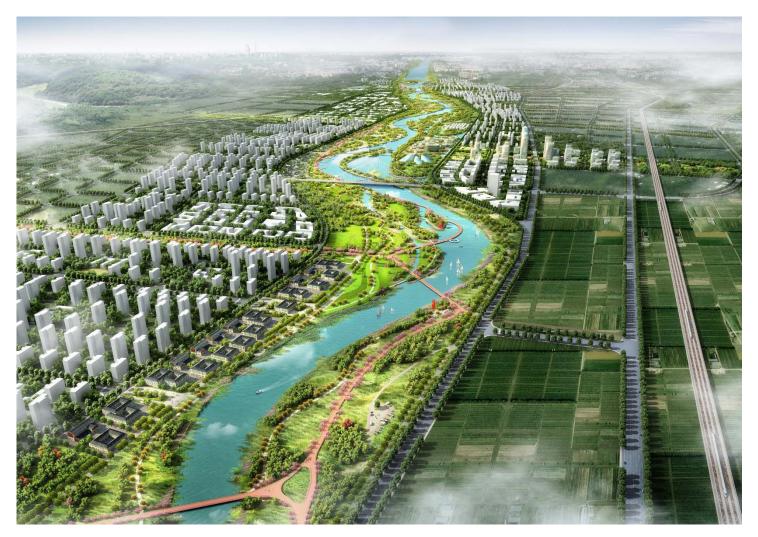

## LUOHE WEST LAKE NEW TOWN

Client SUNAC

Services Urban Design / Ecological Restoration

Location Luoyang Scale 559HA Time 2018

Status Planning completed

Luohe River Basin, as one of the important birthplaces of Chinese nation, brings profound impact on the later generations. Relying on abundant water resources, we aim to seize the opportunity for the development and renewal in Luohe River Area through this plan, bringing new driving force to regional economic growth. We draw lessons from Singapore Sungei Buloh Wetland Reserve and introduce four strategies: ecology orientation, cultural tourism stimulation, integrated development and smart operation into our design, to make Luohe River area a new destination for cultural tourism with landscape display, ecological experience, waterfront leisure and other functions.

Master Plan

Before restoration

After Restoration