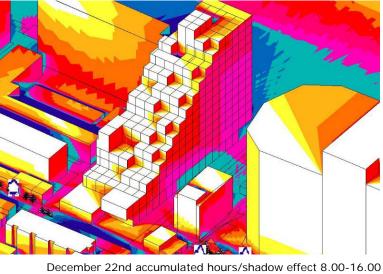

ARK INNOVATION CENTER

Client Gehua Group Services Architecture Design

Location Beijing Scale 0.4HA Time 2017

Status Architecture Design

Sino-Denmark Innovation Center, located at the north side of Beijing Qinglong Hutong and next to the North Second Ring Road, is well connected with the major roads network in Beijing. We bring together the best of minds from China and Denmark to equip Qinglong Hutong with high-quality active urban space and sponge city solution. Through passive design strategies, we set the highest standards based on Danish Future Year 2020 Regulations for indoor climate and daylight environment to build a platform for Sino-Denmark collaboration and innovation, and to show the best practice of sustainable development and livable cities.









Project Master Plan







June 22nd accumulated hours/shadow effect 8.00-16.00