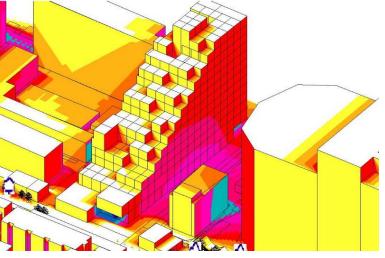

K INNOVATION CENTER

Client Gehua Group Services Architecture Design

Location Beijing Scale 0.4HA Time 2017

Status Architecture Design

Sino-Denmark Innovation Center, located at the north side of Beijing Qinglong Hutong and next to the North Second Ring Road, is well connected with the major roads network in Beijing. We bring together the best of minds from China and Denmark to equip Qinglong Hutong with high-quality active urban space and sponge city solution. Through passive design strategies, we set the highest standards based on Danish Future Year 2020 Regulations for indoor climate and daylight environment to build a platform for Sino-Denmark collaboration and innovation, and to show the best practice of sustainable development and livable cities.









Project Master Plan







June 22nd accumulated hours/shadow effect 8.00-16.00