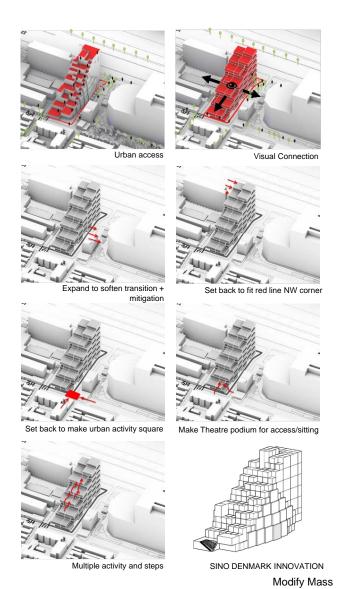

## SINO DENMARK INNOVATION CENTER

Client Gehua Group Services Architecture Design

Location Beijing Scale 0.4HA Time 2017

Status Architecture Design

Sino-Denmark Innovation Center, located at the north side of Beijing Qinglong Hutong and next to the North Second Ring Road, is well connected with the major roads network in Beijing. We bring together the best of minds from China and Denmark to equip Qinglong Hutong with high-quality active urban space and sponge city solution. Through passive design strategies, we set the highest standards based on Danish Future Year 2020 Regulations for indoor climate and daylight environment to build a platform for Sino-Denmark collaboration and innovation, and to show the best practice of sustainable development and livable cities.