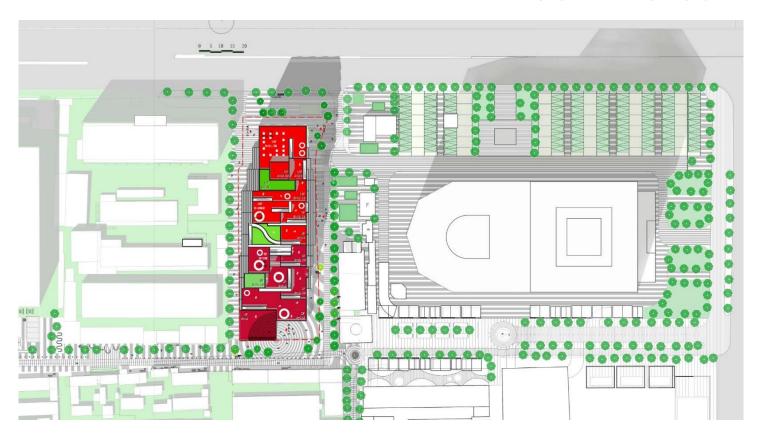

## SINO DENMARK INNOVATION CENTER

Client Gehua Group Services Architecture Design

Location Beijing Scale 0.4HA Time 2017

Status Architecture Design

Sino-Denmark Innovation Center, located at the north side of Beijing Qinglong Hutong and next to the North Second Ring Road, is well connected with the major roads network in Beijing. We bring together the best of minds from China and Denmark to equip Qinglong Hutong with high-quality active urban space and sponge city solution. Through passive design strategies, we set the highest standards based on Danish Future Year 2020 Regulations for indoor climate and daylight environment to build a platform for Sino-Denmark collaboration and innovation, and to show the best practice of sustainable development and livable cities.









Project Master Plan







June 22nd accumulated hours/shadow effect 8.00-16.00