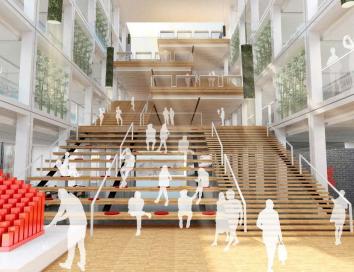

## SINO DENMARK INNOVATION CENTER

Client Gehua Group Services Architecture Design

Location Beijing Scale 0.4HA Time 2017

Status Architecture Design

Sino-Denmark Innovation Center, located at the north side of Beijing Qinglong Hutong and next to the North Second Ring Road, is well connected with the major roads network in Beijing. We bring together the best of minds from China and Denmark to equip Qinglong Hutong with high-quality active urban space and sponge city solution. Through passive design strategies, we set the highest standards based on Danish Future Year 2020 Regulations for indoor climate and daylight environment to build a platform for Sino-Denmark collaboration and innovation, and to show the best practice of sustainable development and livable cities.