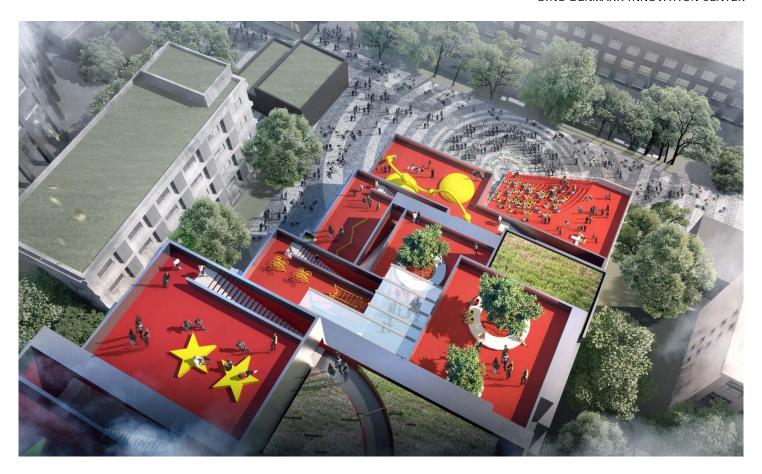

## SINO DENMARK INNOVATION CENTER

Client Gehua Group Services Architecture Design

Location Beijing Scale 0.4HA Time 2017

Status Architecture Design

Sino-Denmark Innovation Center, located at the north side of Beijing Qinglong Hutong and next to the North Second Ring Road, is well connected with the major roads network in Beijing. We bring together the best of minds from China and Denmark to equip Qinglong Hutong with high-quality active urban space and sponge city solution. Through passive design strategies, we set the highest standards based on Danish Future Year 2020 Regulations for indoor climate and daylight environment to build a platform for Sino-Denmark collaboration and innovation, and to show the best practice of sustainable development and livable cities.

Project Master Plan

June 22nd accumulated hours/shadow effect 8.00-16.00