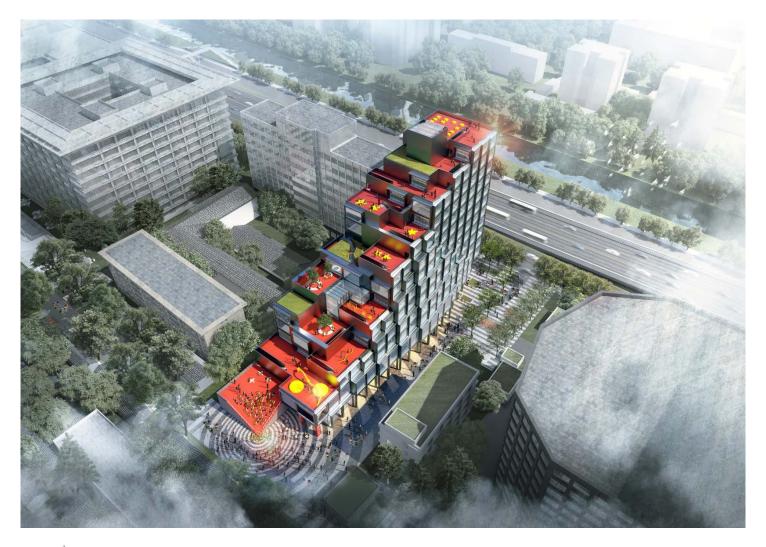

## SINO DENMARK INNOVATION CENTER

Client Gehua Group Services Architecture Design

Location Beijing Scale 0.4HA Time 2017

Status Architecture Design

Sino-Denmark Innovation Center, located at the north side of Beijing Qinglong Hutong and next to the North Second Ring Road, is well connected with the major roads network in Beijing. We bring together the best of minds from China and Denmark to equip Qinglong Hutong with high-quality active urban space and sponge city solution. Through passive design strategies, we set the highest standards based on Danish Future Year 2020 Regulations for indoor climate and daylight environment to build a platform for Sino-Denmark collaboration and innovation, and to show the best practice of sustainable development and livable cities.

Project Master Plan

June 22nd accumulated hours/shadow effect 8.00-16.00