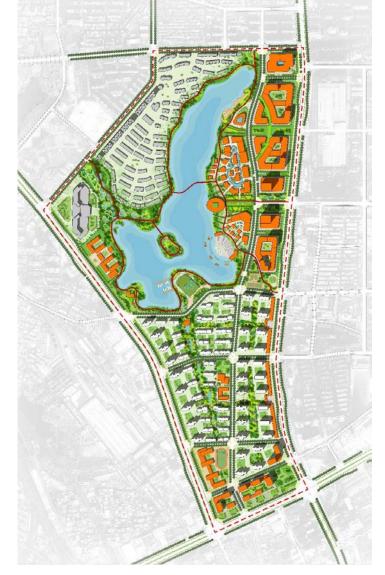

## XIANGYANG CHECHENG LAKE

Client SUNAC

Services Urban design/Livable city

Location Xiangyang Scale 130 HA Time 2018

Status Planning completed

The industry system of Xiangyang dominated by the automobile industry is very simple. It is urgent to expand the scale of its tertiary industry to promote the integration between industry and city. Chechehu Lake area has good industrial base and local advantages. Through the people-oriented smart design of buildings, communities and cities, we strive to make Chechenghu Lake area an ecological and livable new city. With business as our focus, we improve supporting facilities of productive and living services, introduce entertainment facilities, R&D enterprises and business center, and strengthening urban vitality, to achieve the transformation from a traditional investment-driven city to a dynamic innovation-driven city.