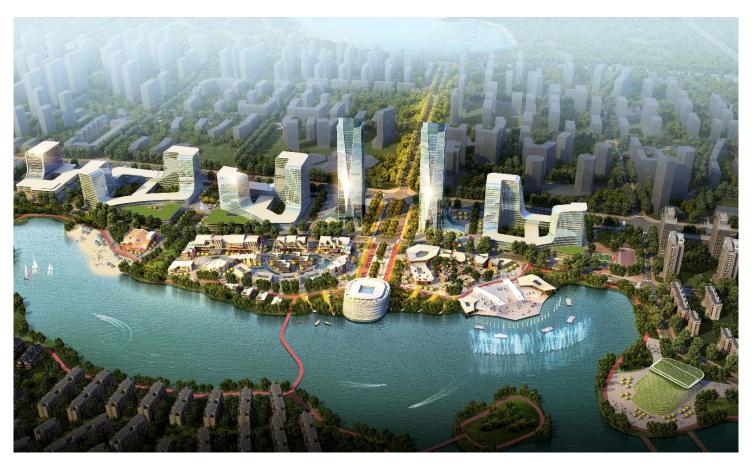

## XIANGYANG CHECHENG LAKE

Client SUNAC

Services Urban design/Livable city

Location Xiangyang Scale 130 HA Time 2018

Status Planning completed

The industry system of Xiangyang dominated by the automobile industry is very simple. It is urgent to expand the scale of its tertiary industry to promote the integration between industry and city. Chechehu Lake area has good industrial base and local advantages. Through the people-oriented smart design of buildings, communities and cities, we strive to make Chechenghu Lake area an ecological and livable new city. With business as our focus, we improve supporting facilities of productive and living services, introduce entertainment facilities, R&D enterprises and business center, and strengthening urban vitality, to achieve the transformation from a traditional investment-driven city to a dynamic innovation-driven city.