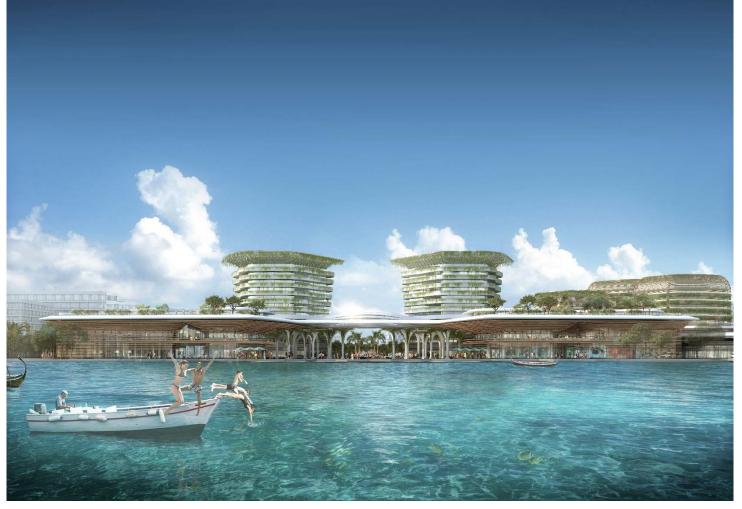

"Maldives Coral Gate", as the window of city image, is located at the core of Hulhumale, across the sea from Maldives Airport. Our design aims to reflect the open and welcoming attitude towards the world, showing the understanding of relationships between people and nature, nation and ocean, and the determination of sustainable development. Urban form, culture and sustainability are three main design strategies. In view of urban form and nature, we regenerate the microenvironment through inclusive landscape design and create a marine environment by using strong geometric elements. In view of culture, we preserve local culture while promoting tourism and trade, trying to come up with a culture development mode with local characteristics. In view of green and sustainable solutions, we provide passive design to adapt local climate, and truly implement the concept of sustainable development.