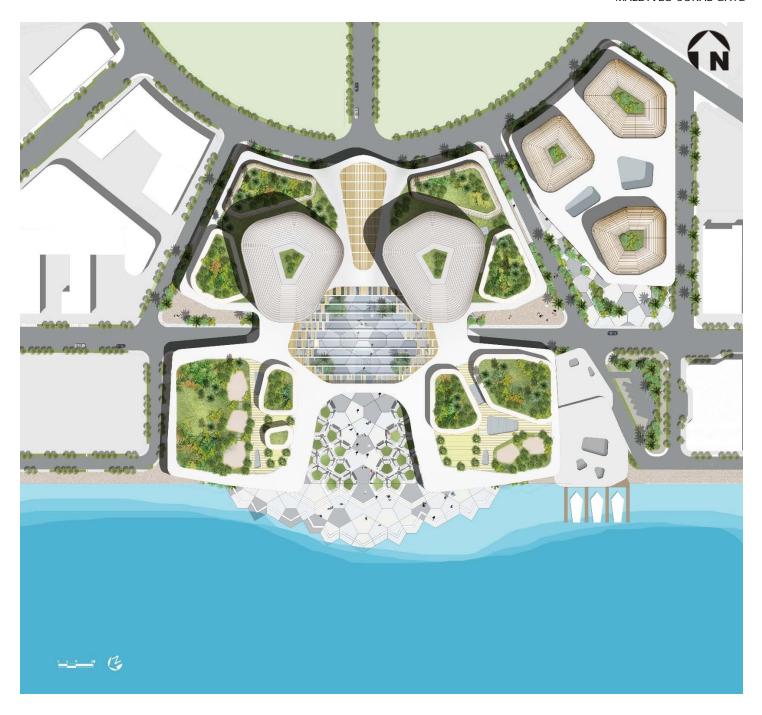

Maldives Airport. Our design aims to reflect the open and welcoming attitude towards the world, showing the understanding of relationships between people and nature, nation and ocean, and the determination of sustainable development. Urban form, culture and sustainability are three main design strategies. In view of urban form and nature, we regenerate the microenvironment through inclusive landscape design and create a marine environment by using strong geometric elements. In view of culture, we preserve local culture while promoting tourism and trade, trying to come up with a culture development mode with local characteristics. In view of green and sustainable solutions, we provide passive design to adapt local climate, and truly implement the concept of sustainable development.









Project Master Plan 场地总图



Volume generation