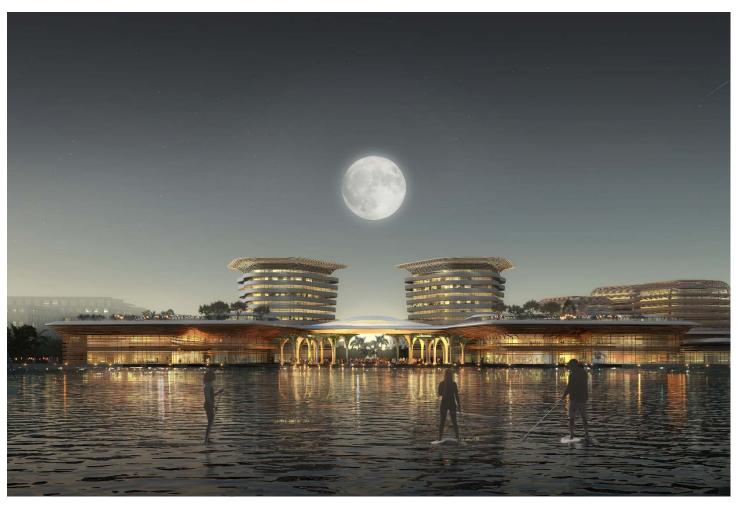

"Maldives Coral Gate", as the window of city image, is located at the core of Hulhumale, across the sea from Maldives Airport. Our design aims to reflect the open and welcoming attitude towards the world, showing the understanding of relationships between people and nature, nation and ocean, and the determination of sustainable development. Urban form, culture and sustainability are three main design strategies. In view of urban form and nature, we regenerate the microenvironment through inclusive landscape design and create a marine environment by using strong geometric elements. In view of culture, we preserve local culture while promoting tourism and trade, trying to come up with a culture development mode with local characteristics. In view of green and sustainable solutions, we provide passive design to adapt local climate, and truly implement the concept of sustainable development.