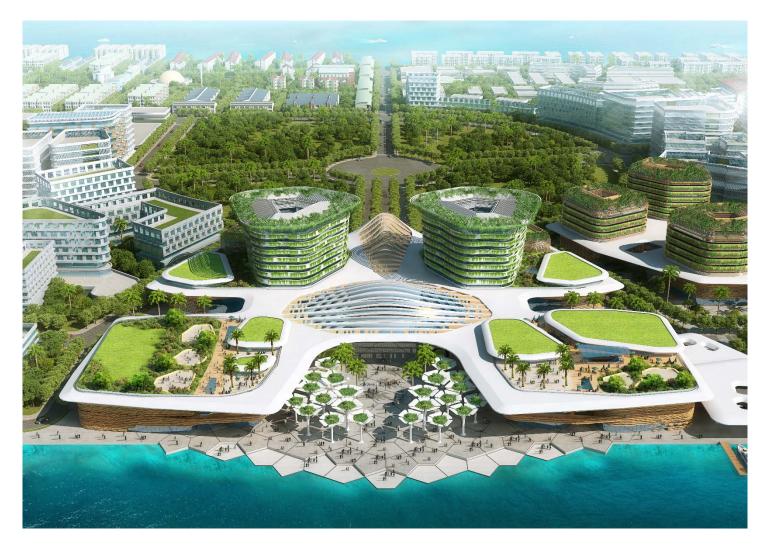

"Maldives Coral Gate", as the window of city image, is located at the core of Hulhumale, across the sea from Maldives Airport. Our design aims to reflect the open and welcoming attitude towards the world, showing the understanding of relationships between people and nature, nation and ocean, and the determination of sustainable development. Urban form, culture and sustainability are three main design strategies. In view of urban form and nature, we regenerate the microenvironment through inclusive landscape design and create a marine environment by using strong geometric elements. In view of culture, we preserve local culture while promoting tourism and trade, trying to come up with a culture development mode with local characteristics. In view of green and sustainable solutions, we provide passive design to adapt local climate, and truly implement the concept of sustainable development.

Project Master Plan 场地总图

Volume generation