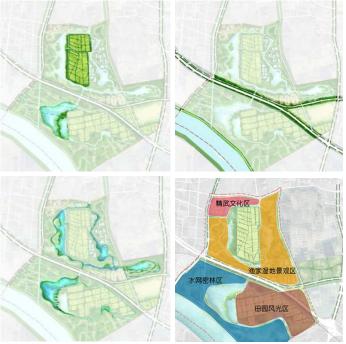

Xiqing Country Park, located at the southwest of downtown area, is the largest wetland parks in Tianjin, as well as an important and organic part of Tianjin Ecological Corridor. After the construction of metro line 5, Xiqing Country Park will become a popular destination for local residents to be close to nature and enjoy their leisure time. Our design makes full use of ecological technologies and adjusts measures to local conditions, aiming to make Xiqing an ecological lung for the city. Meanwhile, based on the development demands of ecological agriculture, combining with brand and IP structure, we strive to establish a model of ecological restoration and ecological agriculture.