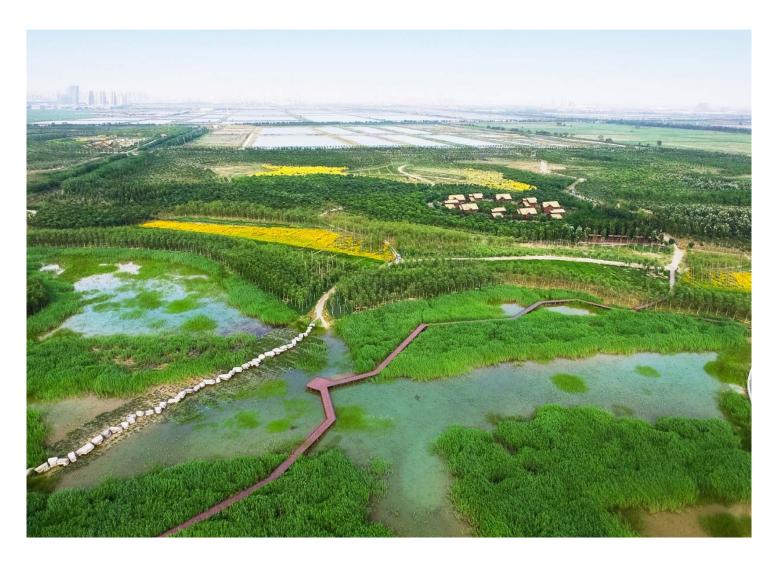

Xiqing Country Park, located at the southwest of downtown area, is the largest wetland parks in Tianjin, as well as an important and organic part of Tianjin Ecological Corridor. After the construction of metro line 5, Xiqing Country Park will become a popular destination for local residents to be close to nature and enjoy their leisure time. Our design makes full use of ecological technologies and adjusts measures to local conditions, aiming to make Xiqing an ecological lung for the city. Meanwhile, based on the development demands of ecological agriculture, combining with brand and IP structure, we strive to establish a model of ecological restoration and ecological agriculture.