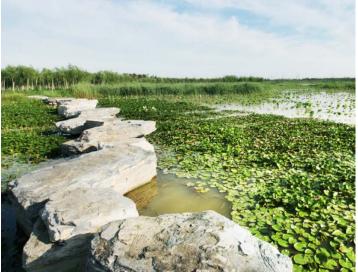

Xiqing Country Park, located at the southwest of downtown area, is the largest wetland parks in Tianjin, as well as an important and organic part of Tianjin Ecological Corridor. After the construction of metro line 5, Xiqing Country Park will become a popular destination for local residents to be close to nature and enjoy their leisure time. Our design makes full use of ecological technologies and adjusts measures to local conditions, aiming to make Xiqing an ecological lung for the city. Meanwhile, based on the development demands of ecological agriculture, combining with brand and IP structure, we strive to establish a model of ecological restoration and ecological agriculture.