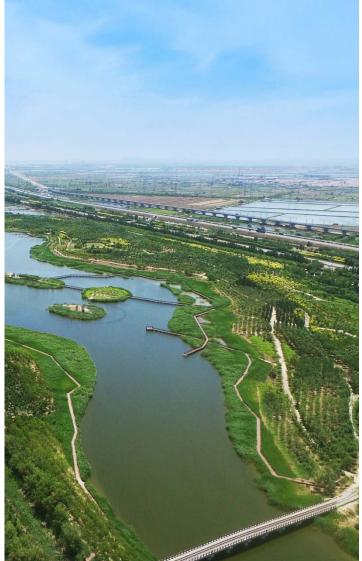

Xiqing Country Park, located at the southwest of downtown area, is the largest wetland parks in Tianjin, as well as an important and organic part of Tianjin Ecological Corridor. After the construction of metro line 5, Xiqing Country Park will become a popular destination for local residents to be close to nature and enjoy their leisure time. Our design makes full use of ecological technologies and adjusts measures to local conditions, aiming to make Xiqing an ecological lung for the city. Meanwhile, based on the development demands of ecological agriculture, combining with brand and IP structure, we strive to establish a model of ecological restoration and ecological agriculture.