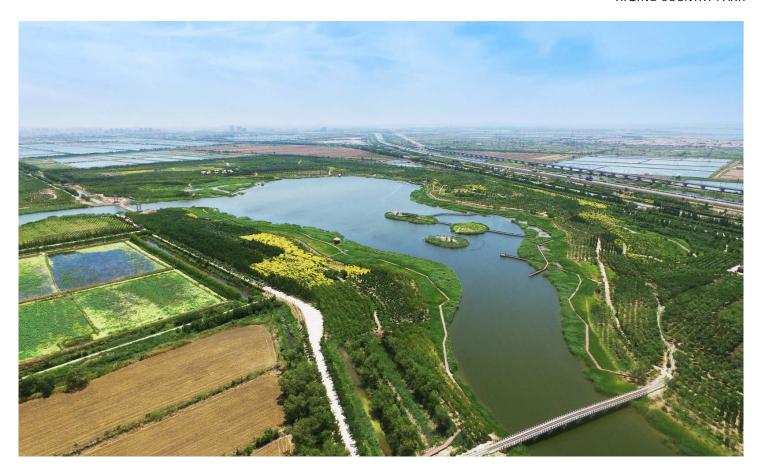

Xiqing Country Park, located at the southwest of downtown area, is the largest wetland parks in Tianjin, as well as an important and organic part of Tianjin Ecological Corridor. After the construction of metro line 5, Xiqing Country Park will become a popular destination for local residents to be close to nature and enjoy their leisure time. Our design makes full use of ecological technologies and adjusts measures to local conditions, aiming to make Xiqing an ecological lung for the city. Meanwhile, based on the development demands of ecological agriculture, combining with brand and IP structure, we strive to establish a model of ecological restoration and ecological agriculture.