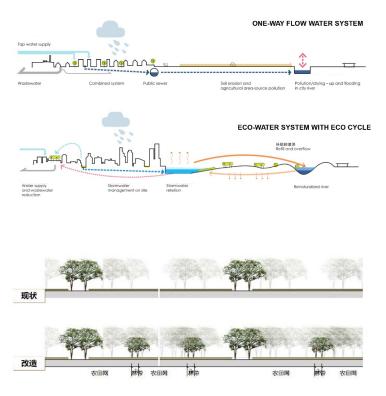

Xiqing Country Park, located at the southwest of downtown area, is the largest wetland parks in Tianjin, as well as an important and organic part of Tianjin Ecological Corridor. After the construction of metro line 5, Xiqing Country Park will become a popular destination for local residents to be close to nature and enjoy their leisure time. Our design makes full use of ecological technologies and adjusts measures to local conditions, aiming to make Xiqing an ecological lung for the city. Meanwhile, based on the development demands of ecological agriculture, combining with brand and IP structure, we strive to establish a model of ecological restoration and ecological agriculture.