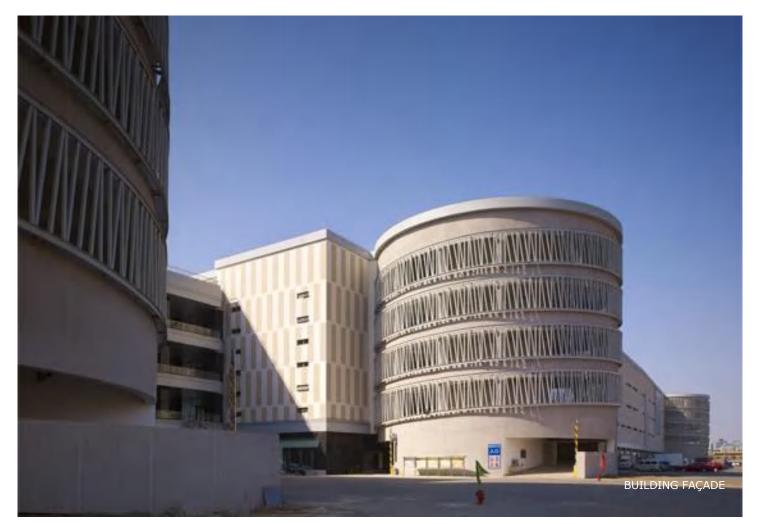

JINLAN LIVING MALL is not only the gateway of the southern part of the city, but also an important functional node of the city. However, its importance has not been noticed due to the low-level and disordered development for a long time. Therefore, this project will create an opportunity to form the window effect and become a scenery line between central area and future city. The business part of this project consists of three parts: front commercial stores, rear three-dimensional parking space and underground commercial space. By introducing the design concept of 3D parking and green roof parking, the large parking demand has been satisfied. Meanwhile, the commerce on third and fourth floor has been stimulated. The commercial concept of double ground floors has been realized through the design of underground commercial space. In this way, the commercial space of whole four floors has good commercial value.