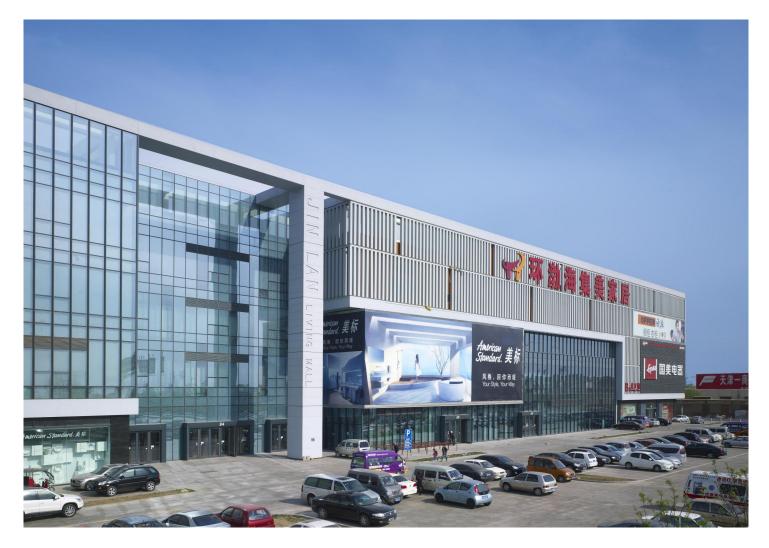

## JINLAN LIVING MALL

| Туре     | Commercial Building        |
|----------|----------------------------|
| Services | Architecture Design        |
| Location | Weijin South Road, Tianjin |
| Client   | Jinlan Group, Tianjin      |
| Scale    | 302,000sqm                 |
| Time     | 2008                       |

JINLAN LIVING MALL is not only the gateway of the southern part of the city, but also an important functional node of the city. However, its importance has not been noticed due to the low-level and disordered development for a long time. Therefore, this project will create an opportunity to form the window effect and become a scenery line between central area and future city. The business part of this project consists of three parts: front commercial stores, rear three-dimensional parking space and underground commercial space. By introducing the design concept of 3D parking and green roof parking, the large parking demand has been satisfied. Meanwhile, the commerce on third and fourth floor has been stimulated. The commercial concept of double ground floors has been realized through the design of underground commercial space. In this way, the commercial space of whole four floors has good commercial value.