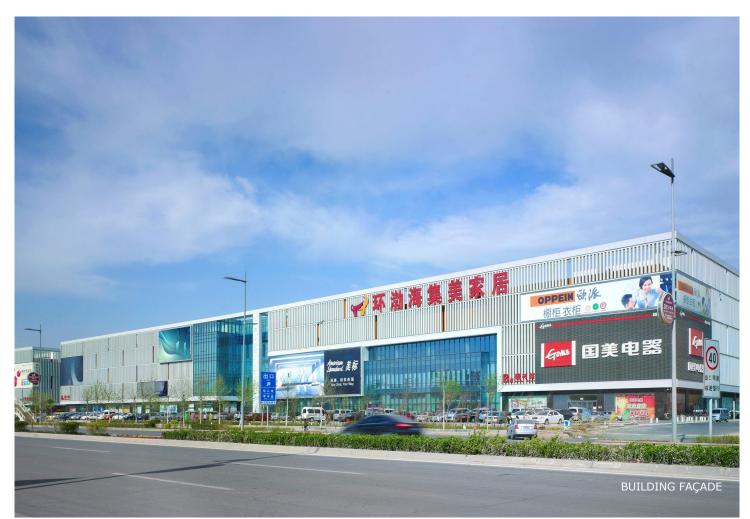

JINLAN LIVING MALL is not only the gateway of the southern part of the city, but also an important functional node of the city. However, its importance has not been noticed due to the low-level and disordered development for a long time. Therefore, this project will create an opportunity to form the window effect and become a scenery line between central area and future city. The business part of this project consists of three parts: front commercial stores, rear three-dimensional parking space and underground commercial space. By introducing the design concept of 3D parking and green roof parking, the large parking demand has been satisfied. Meanwhile, the commerce on third and fourth floor has been stimulated. The commercial concept of double ground floors has been realized through the design of underground commercial space. In this way, the commercial space of whole four floors has good commercial value.