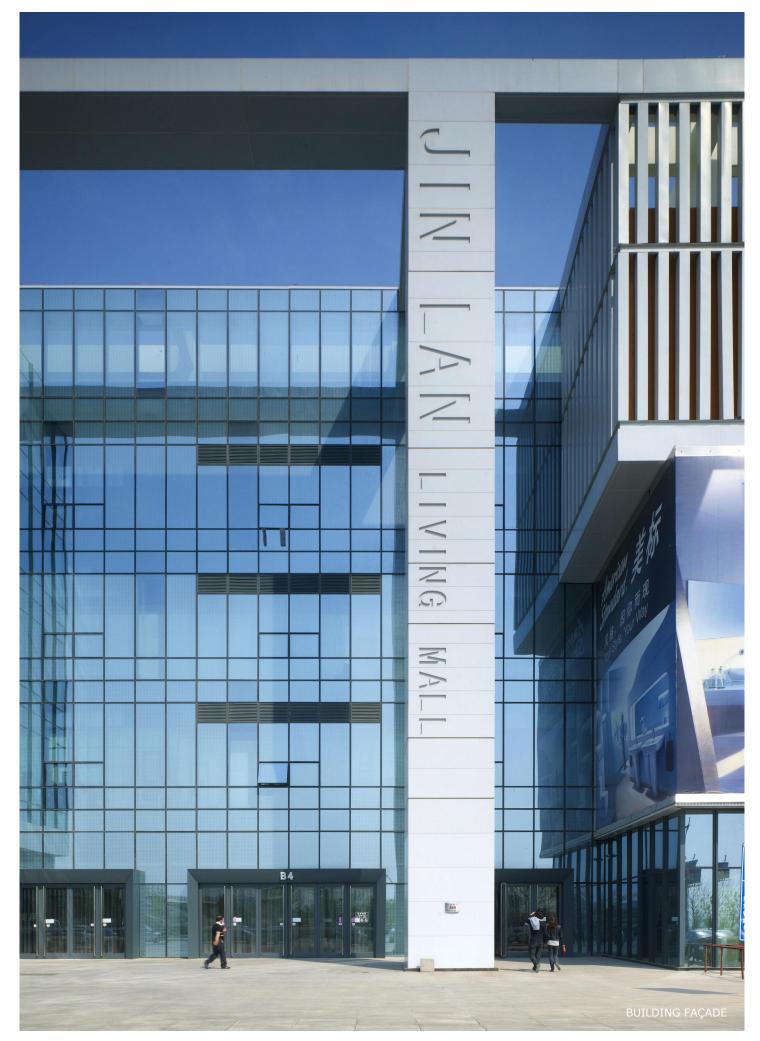

JINLAN LIVING MALL is not only the gateway of the southern part of the city, but also an important functional node of the city. However, its importance has not been noticed due to the low-level and disordered development for a long time. Therefore, this project will create an opportunity to form the window effect and become a scenery line between central area and future city. The business part of this project consists of three parts: front commercial stores, rear three-dimensional parking space and underground commercial space. By introducing the design concept of 3D parking and green roof parking, the large parking demand has been satisfied. Meanwhile, the commerce on third and fourth floor has been stimulated. The commercial concept of double ground floors has been realized through the design of underground commercial space. In this way, the commercial space of whole four floors has good commercial value.