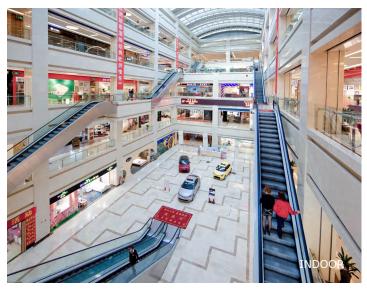

JINLAN LIVING MALL is not only the gateway of the southern part of the city, but also an important functional node of the city. However, its importance has not been noticed due to the low-level and disordered development for a long time. Therefore, this project will create an opportunity to form the window effect and become a scenery line between central area and future city. The business part of this project consists of three parts: front commercial stores, rear three-dimensional parking space and underground commercial space. By introducing the design concept of 3D parking and green roof parking, the large parking demand has been satisfied. Meanwhile, the commerce on third and fourth floor has been stimulated. The commercial concept of double ground floors has been realized through the design of underground commercial space. In this way, the commercial space of whole four floors has good commercial value.