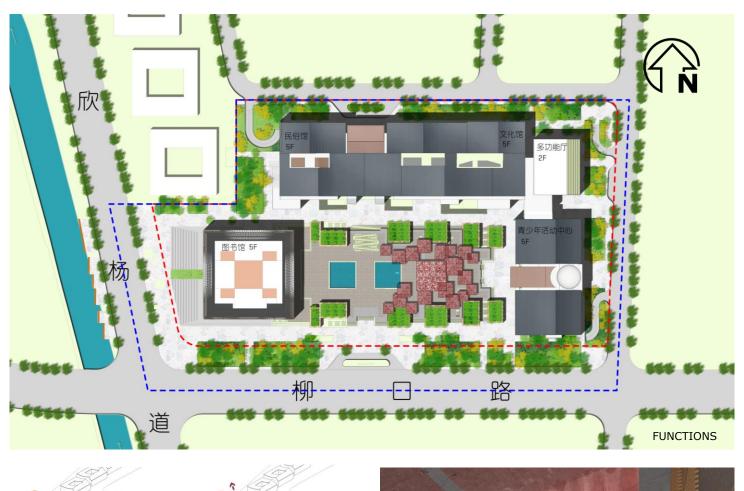

**FUNCTIONS** 

SHARING FUNCTIONS

Xiqing cultural center is committed to the development of space and cohesion, to build a cultural center with cultural facilities gathering, function compounding and space stretching, which will become the new "heart" of the city. High quality building groups combine green and dynamic open space to provide citizens with as many elegant and people-friendly public activity places as possible. The northeast side of the plot is the proposed business hotel, and the traffic streamline connection between the project and the proposed project shall be fully considered. The ground construction area of xiqing cultural center is about 101000 square meters. It is planned to build 26000 square meters of library, 28000 square meters of cultural center, 15000 square meters of folk custom center and 25000 square meters of youth palace.