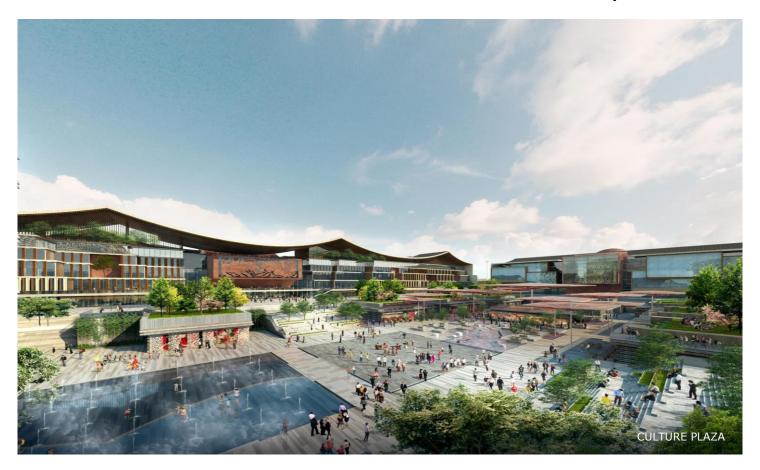

## XIQING CULTURAL CENTER

Client Services Type Location Scale Yangliuqing Government Architecture Design Cultural Architecture Xiqing District, Tianjin 224,000 sqm

Time 2018

Xiqing Cultural Center, located at the core area of Yangliuqing, consists of library, heritage center, youth palace and folk museum. Based on TOD development pattern, we integrate the urban railway traffic and sunken cultural leisure square. The semi-enclosed space layout is the extension of traditional courtyard. The sunken plaza enclosed in the middle of the courtyard provides citizens with multiple functions and multi-level urban living room. Xiqing District has long history and profound cultural background. The newly built Folk Museum focuses on the protection of traditional culture such as paper cutting, kites, brick sculpture, stone carvings and flower fair. Through the exploration and promotion of history and culture, we strive to achieve the revitalization and development of intangible historical and cultural heritage, and to create a window to show Xiqing culture to the world.

**FUNCTIONS** 

SHARING FUNCTIONS

Xiqing cultural center is committed to the development of space and cohesion, to build a cultural center with cultural facilities gathering, function compounding and space stretching, which will become the new "heart" of the city. High quality building groups combine green and dynamic open space to provide citizens with as many elegant and people-friendly public activity places as possible. The northeast side of the plot is the proposed business hotel, and the traffic streamline connection between the project and the proposed project shall be fully considered. The ground construction area of xiqing cultural center is about 101000 square meters. It is planned to build 26000 square meters of library, 28000 square meters of cultural center, 15000 square meters of folk custom center and 25000 square meters of youth palace.