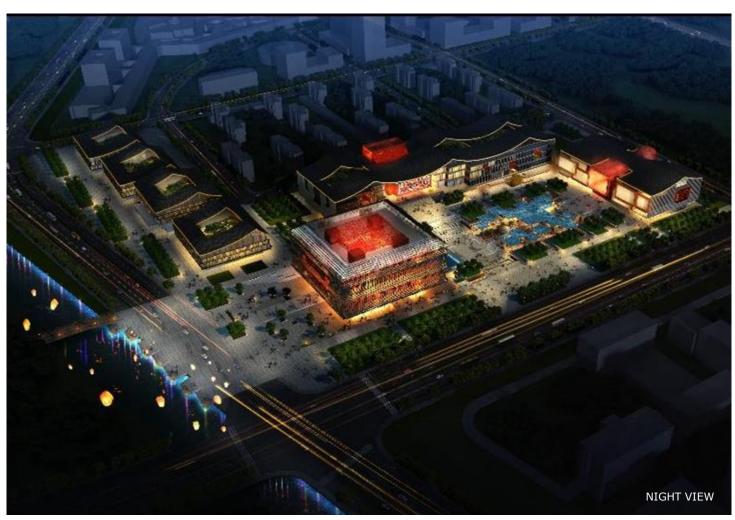

## XIQING CULTURAL CENTER

Client Services Type Location Scale Yangliuqing Government Architecture Design Cultural Architecture Xiqing District, Tianjin 224,000 sqm

Time 2018

Xiqing Cultural Center, located at the core area of Yangliuqing, consists of library, heritage center, youth palace and folk museum. Based on TOD development pattern, we integrate the urban railway traffic and sunken cultural leisure square. The semi-enclosed space layout is the extension of traditional courtyard. The sunken plaza enclosed in the middle of the courtyard provides citizens with multiple functions and multi-level urban living room. Xiqing District has long history and profound cultural background. The newly built Folk Museum focuses on the protection of traditional culture such as paper cutting, kites, brick sculpture, stone carvings and flower fair. Through the exploration and promotion of history and culture, we strive to achieve the revitalization and development of intangible historical and cultural heritage, and to create a window to show Xiqing culture to the world.

**FUNCTIONS** 

SHARING FUNCTIONS

Xiqing cultural center is committed to the development of space and cohesion, to build a cultural center with cultural facilities gathering, function compounding and space stretching, which will become the new "heart" of the city. High quality building groups combine green and dynamic open space to provide citizens with as many elegant and people-friendly public activity places as possible. The northeast side of the plot is the proposed business hotel, and the traffic streamline connection between the project and the proposed project shall be fully considered. The ground construction area of xiqing cultural center is about 101000 square meters. It is planned to build 26000 square meters of library, 28000 square meters of cultural center, 15000 square meters of folk custom center and 25000 square meters of youth palace.