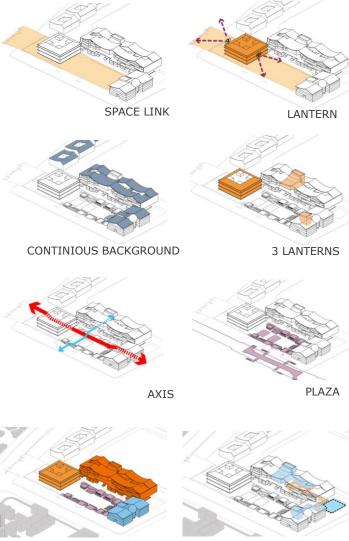

## XIQING CULTURAL CENTER

Client Services Type Location Scale Yangliuqing Government Architecture Design Cultural Architecture Xiqing District, Tianjin 224,000 sqm

Time 2018

Xiqing Cultural Center, located at the core area of Yangliuqing, consists of library, heritage center, youth palace and folk museum. Based on TOD development pattern, we integrate the urban railway traffic and sunken cultural leisure square. The semi-enclosed space layout is the extension of traditional courtyard. The sunken plaza enclosed in the middle of the courtyard provides citizens with multiple functions and multi-level urban living room. Xiqing District has long history and profound cultural background. The newly built Folk Museum focuses on the protection of traditional culture such as paper cutting, kites, brick sculpture, stone carvings and flower fair. Through the exploration and promotion of history and culture, we strive to achieve the revitalization and development of intangible historical and cultural heritage, and to create a window to show Xiqing culture to the world.

**FUNCTIONS** 

SHARING FUNCTIONS

Xiqing cultural center is committed to the development of space and cohesion, to build a cultural center with cultural facilities gathering, function compounding and space stretching, which will become the new "heart" of the city. High quality building groups combine green and dynamic open space to provide citizens with as many elegant and people-friendly public activity places as possible. The northeast side of the plot is the proposed business hotel, and the traffic streamline connection between the project and the proposed project shall be fully considered. The ground construction area of xiqing cultural center is about 101000 square meters. It is planned to build 26000 square meters of library, 28000 square meters of cultural center, 15000 square meters of folk custom center and 25000 square meters of youth palace.