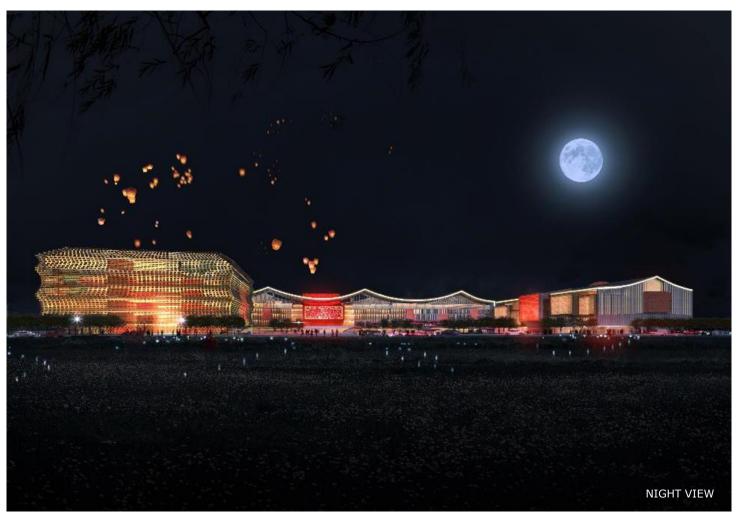

## XIQING CULTURAL CENTER

Client Services Type Location Scale Yangliuqing Government Architecture Design Cultural Architecture Xiqing District, Tianjin 224,000 sqm

Time 2018

Xiqing Cultural Center, located at the core area of Yangliuqing, consists of library, heritage center, youth palace and folk museum. Based on TOD development pattern, we integrate the urban railway traffic and sunken cultural leisure square. The semi-enclosed space layout is the extension of traditional courtyard. The sunken plaza enclosed in the middle of the courtyard provides citizens with multiple functions and multi-level urban living room. Xiqing District has long history and profound cultural background. The newly built Folk Museum focuses on the protection of traditional culture such as paper cutting, kites, brick sculpture, stone carvings and flower fair. Through the exploration and promotion of history and culture, we strive to achieve the revitalization and development of intangible historical and cultural heritage, and to create a window to show Xiqing culture to the world.