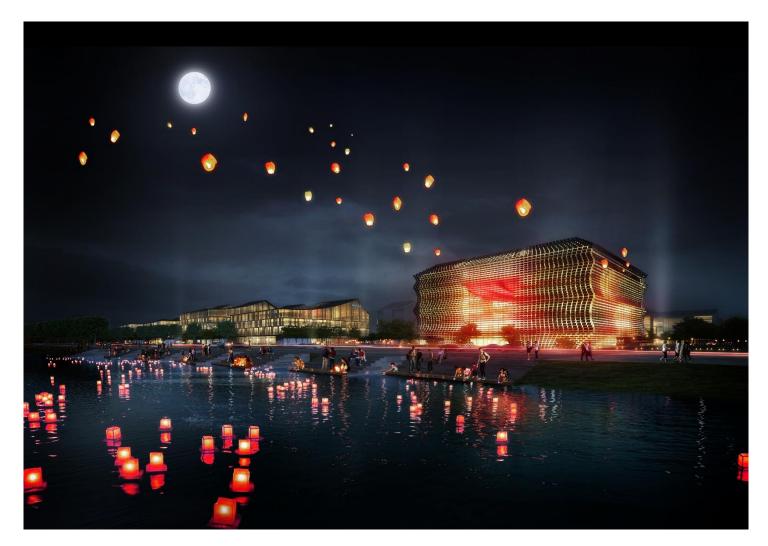

## XIQING CULTURAL CENTER

Client Services Type Location Scale Yangliuqing Government Architecture Design Cultural Architecture Xiqing District, Tianjin 224,000 sqm

Time 2018

Xiqing Cultural Center, located at the core area of Yangliuqing, consists of library, heritage center, youth palace and folk museum. Based on TOD development pattern, we integrate the urban railway traffic and sunken cultural leisure square. The semi-enclosed space layout is the extension of traditional courtyard. The sunken plaza enclosed in the middle of the courtyard provides citizens with multiple functions and multi-level urban living room. Xiqing District has long history and profound cultural background. The newly built Folk Museum focuses on the protection of traditional culture such as paper cutting, kites, brick sculpture, stone carvings and flower fair. Through the exploration and promotion of history and culture, we strive to achieve the revitalization and development of intangible historical and cultural heritage, and to create a window to show Xiqing culture to the world.