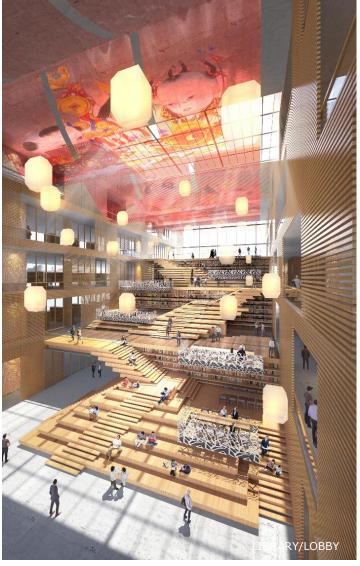

## XIQING CULTURAL CENTER

Client Services Type Location Scale Yangliuqing Government Architecture Design Cultural Architecture Xiqing District, Tianjin 224,000 sqm

Time 2018

Xiqing Cultural Center, located at the core area of Yangliuqing, consists of library, heritage center, youth palace and folk museum. Based on TOD development pattern, we integrate the urban railway traffic and sunken cultural leisure square. The semi-enclosed space layout is the extension of traditional courtyard. The sunken plaza enclosed in the middle of the courtyard provides citizens with multiple functions and multi-level urban living room. Xiqing District has long history and profound cultural background. The newly built Folk Museum focuses on the protection of traditional culture such as paper cutting, kites, brick sculpture, stone carvings and flower fair. Through the exploration and promotion of history and culture, we strive to achieve the revitalization and development of intangible historical and cultural heritage, and to create a window to show Xiqing culture to the world.

**FUNCTIONS** 

SHARING FUNCTIONS

Xiqing cultural center is committed to the development of space and cohesion, to build a cultural center with cultural facilities gathering, function compounding and space stretching, which will become the new "heart" of the city. High quality building groups combine green and dynamic open space to provide citizens with as many elegant and people-friendly public activity places as possible. The northeast side of the plot is the proposed business hotel, and the traffic streamline connection between the project and the proposed project shall be fully considered. The ground construction area of xiqing cultural center is about 101000 square meters. It is planned to build 26000 square meters of library, 28000 square meters of cultural center, 15000 square meters of folk custom center and 25000 square meters of youth palace.