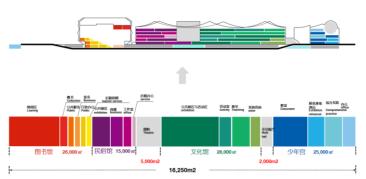

**FUNCTIONS** 

SHARING FUNCTIONS

Xiqing cultural center is committed to the development of space and cohesion, to build a cultural center with cultural facilities gathering, function compounding and space stretching, which will become the new "heart" of the city. High quality building groups combine green and dynamic open space to provide citizens with as many elegant and people-friendly public activity places as possible. The northeast side of the plot is the proposed business hotel, and the traffic streamline connection between the project and the proposed project shall be fully considered. The ground construction area of xiqing cultural center is about 101000 square meters. It is planned to build 26000 square meters of library, 28000 square meters of cultural center, 15000 square meters of folk custom center and 25000 square meters of youth palace.