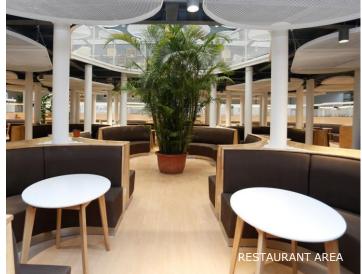

## UPON YOUTH SHARING COMMUNITY

Client Tianjin Binhai Tourism Holding Co Ltd

Services Interior Design Type Cultural Building

Location Binhai New District, Tianjin

Area 4000sqm Time 2016

UPON YOUTH SHARING COMMUNITY is located at Sino-Singapore Eco City, Haibo Road, Binhai New District, Tianjin, with a total investment of 6 million Yuan. The total renovation construction area is 4000 square meters and the total GFA is about 13,000 square meters. With the people-oriented and comprehensive design concept that respects environment, space, culture and efficiency, we aim to create a unique housekeeper eco system for entrepreneurs, a regional integrated youth community, a comprehensive financial service platform, an industrial real-estate service platform and a cultural industrial service platform, to develop the economy of the youth community, to provide perfect entrepreneurial, rental and living experience for tenants, and to promote the network development, intelligent development, service-oriented and coordinated development in the youth community.