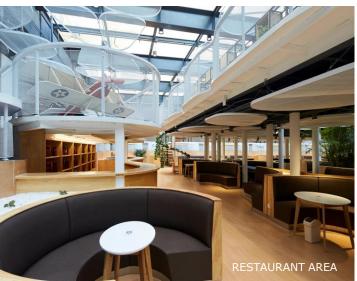

## UPON YOUTH SHARING COMMUNITY

Client Tianjin Binhai Tourism Holding Co Ltd

Services Interior Design Type Cultural Building

Location Binhai New District, Tianjin

Area 4000sqm Time 2016

UPON YOUTH SHARING COMMUNITY is located at Sino-Singapore Eco City, Haibo Road, Binhai New District, Tianjin, with a total investment of 6 million Yuan. The total renovation construction area is 4000 square meters and the total GFA is about 13,000 square meters. With the people-oriented and comprehensive design concept that respects environment, space, culture and efficiency, we aim to create a unique housekeeper eco system for entrepreneurs, a regional integrated youth community, a comprehensive financial service platform, an industrial real-estate service platform and a cultural industrial service platform, to develop the economy of the youth community, to provide perfect entrepreneurial, rental and living experience for tenants, and to promote the network development, intelligent development, service-oriented and coordinated development in the youth community.

## CONCEPT

We extract water elements from the memory of the original swimming pool. Through parameterization design, a leaf vein network of thiessen polygon has been formed, organically connecting different areas and various functions. There are multiple companies in the shared area providing diversified supporting services in order to facilitate the work, living and entertainment needs of apartment residents and company staff, to give youth a unique space to live and start up business and to attract more industry population. The office area is equipped with companies providing enterprise services to realize the integration of commerce, industry, internet and incubation for each project in the space. Taking this as the feature and purpose of the project, the transferability and replicability can be successfully achieved.