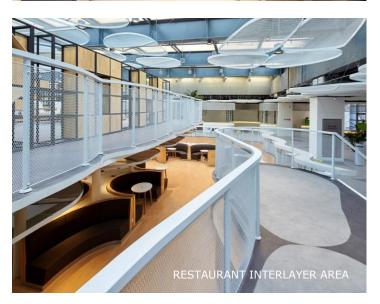

## CONCEPT

We extract water elements from the memory of the original swimming pool. Through parameterization design, a leaf vein network of thiessen polygon has been formed, organically connecting different areas and various functions. There are multiple companies in the shared area providing diversified supporting services in order to facilitate the work, living and entertainment needs of apartment residents and company staff, to give youth a unique space to live and start up business and to attract more industry population. The office area is equipped with companies providing enterprise services to realize the integration of commerce, industry, internet and incubation for each project in the space. Taking this as the feature and purpose of the project, the transferability and replicability can be successfully achieved.