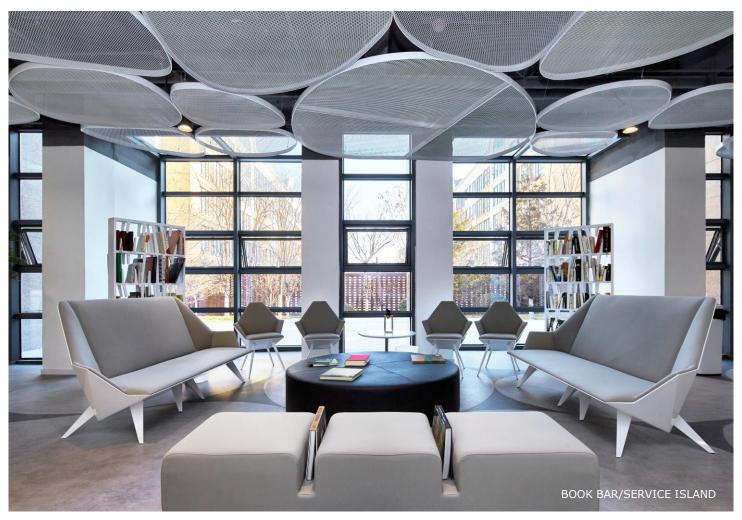

WATER CELL

泰森多边形网络 THIESSEN POLYGON

参数模块 PARAMETRIC MODULE

脉络肌理 TEXTURE

STRUCTURE OF PATTERN

" MODUL"

CREATE CELL MUDUL IN THE POOL AREA WHICH WILL BECOME TO FLOOF PAVING, FURNITURE, WORK STATION, LIGHTING, LANDSCAPE, ETC...

## CONCEPT

We extract water elements from the memory of the original swimming pool. Through parameterization design, a leaf vein network of thiessen polygon has been formed, organically connecting different areas and various functions. There are multiple companies in the shared area providing diversified supporting services in order to facilitate the work, living and entertainment needs of apartment residents and company staff, to give youth a unique space to live and start up business and to attract more industry population. The office area is equipped with companies providing enterprise services to realize the integration of commerce, industry, internet and incubation for each project in the space. Taking this as the feature and purpose of the project, the transferability and replicability can be successfully achieved.