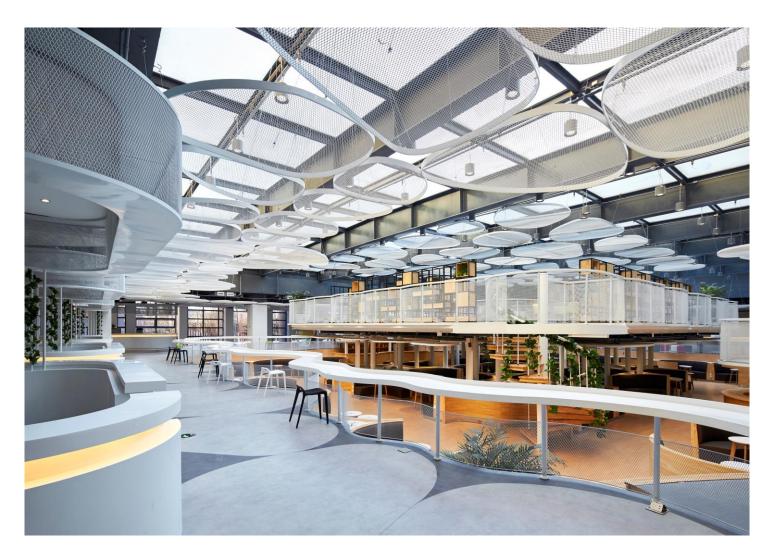

WATER CELL

泰森多边形网络 THIESSEN POLYGON

参数模块 PARAMETRIC MODULE

脉络肌理 TEXTURE

STRUCTURE OF PATTERN

" MODUL"

CREATE CELL MUDUL IN THE POOL AREA WHICH WILL BECOME TO FLOOF PAVING, FURNITURE, WORK STATION, LIGHTING, LANDSCAPE, ETC...

## CONCEPT

We extract water elements from the memory of the original swimming pool. Through parameterization design, a leaf vein network of thiessen polygon has been formed, organically connecting different areas and various functions. There are multiple companies in the shared area providing diversified supporting services in order to facilitate the work, living and entertainment needs of apartment residents and company staff, to give youth a unique space to live and start up business and to attract more industry population. The office area is equipped with companies providing enterprise services to realize the integration of commerce, industry, internet and incubation for each project in the space. Taking this as the feature and purpose of the project, the transferability and replicability can be successfully achieved.