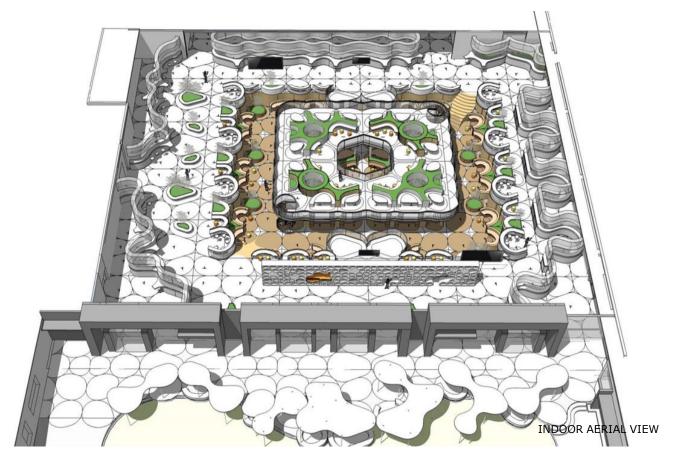

WATER CELL

泰森多边形网络 THIESSEN POLYGON

参数模块 PARAMETRIC MODULE

脉络肌理 TEXTURE

STRUCTURE OF PATTERN

" MODUL"

CREATE CELL MUDUL IN THE POOL AREA WHICH WILL BECOME TO FLOOF PAVING, FURNITURE, WORK STATION, LIGHTING, LANDSCAPE, ETC...

## CONCEPT

We extract water elements from the memory of the original swimming pool. Through parameterization design, a leaf vein network of thiessen polygon has been formed, organically connecting different areas and various functions. There are multiple companies in the shared area providing diversified supporting services in order to facilitate the work, living and entertainment needs of apartment residents and company staff, to give youth a unique space to live and start up business and to attract more industry population. The office area is equipped with companies providing enterprise services to realize the integration of commerce, industry, internet and incubation for each project in the space. Taking this as the feature and purpose of the project, the transferability and replicability can be successfully achieved.