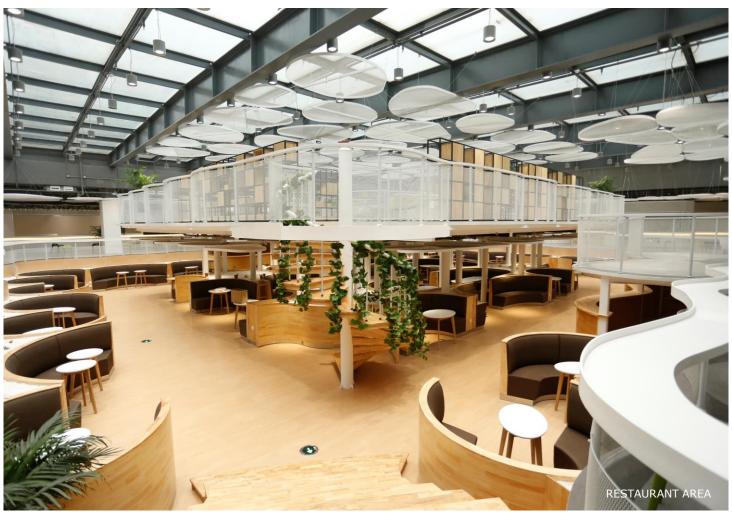

WATER CELL

泰森多边形网络 THIESSEN POLYGON

参数模块 PARAMETRIC MODULE

脉络肌理 TEXTURE

STRUCTURE OF PATTERN

" MODUL"

CREATE CELL MUDUL IN THE POOL AREA WHICH WILL BECOME TO FLOOF PAVING, FURNITURE, WORK STATION, LIGHTING, LANDSCAPE, ETC...

## CONCEPT

We extract water elements from the memory of the original swimming pool. Through parameterization design, a leaf vein network of thiessen polygon has been formed, organically connecting different areas and various functions. There are multiple companies in the shared area providing diversified supporting services in order to facilitate the work, living and entertainment needs of apartment residents and company staff, to give youth a unique space to live and start up business and to attract more industry population. The office area is equipped with companies providing enterprise services to realize the integration of commerce, industry, internet and incubation for each project in the space. Taking this as the feature and purpose of the project, the transferability and replicability can be successfully achieved.