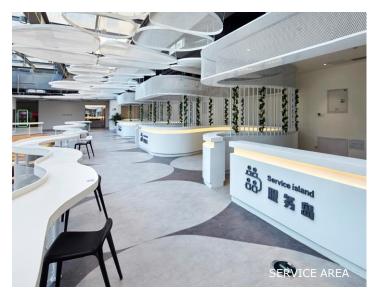

## UPON YOUTH SHARING COMMUNITY

Client Tianjin Binhai Tourism Holding Co Ltd

Services Interior Design Type Cultural Building

Location Binhai New District, Tianjin

Area 4000sqm Time 2016

UPON YOUTH SHARING COMMUNITY is located at Sino-Singapore Eco City, Haibo Road, Binhai New District, Tianjin, with a total investment of 6 million Yuan. The total renovation construction area is 4000 square meters and the total GFA is about 13,000 square meters. With the people-oriented and comprehensive design concept that respects environment, space, culture and efficiency, we aim to create a unique housekeeper eco system for entrepreneurs, a regional integrated youth community, a comprehensive financial service platform, an industrial real-estate service platform and a cultural industrial service platform, to develop the economy of the youth community, to provide perfect entrepreneurial, rental and living experience for tenants, and to promote the network development, intelligent development, service-oriented and coordinated development in the youth community.

## CONCEPT

We extract water elements from the memory of the original swimming pool. Through parameterization design, a leaf vein network of thiessen polygon has been formed, organically connecting different areas and various functions. There are multiple companies in the shared area providing diversified supporting services in order to facilitate the work, living and entertainment needs of apartment residents and company staff, to give youth a unique space to live and start up business and to attract more industry population. The office area is equipped with companies providing enterprise services to realize the integration of commerce, industry, internet and incubation for each project in the space. Taking this as the feature and purpose of the project, the transferability and replicability can be successfully achieved.