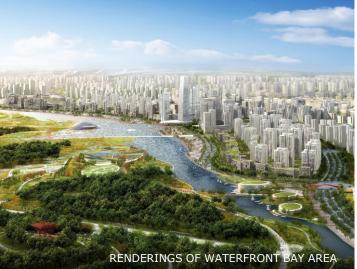

Nandian City Park, as the core of its surrounding area, the "lung" and green leisure platform of the city, nourishes the city through the natural corridor. Nandian Green Bay Project promotes the development of green city, improve the urban function layout and enhance the living quality of local residents. We connect residential area with natural park system through a "bay". This bay area consists of natural landscape and artificial space on the park side, and waterfront avenue and leisure space on the city side. These two different space combined with each other organically, creating a planning structure of one ring, two shores, three gateways, four districts and eight scenes.