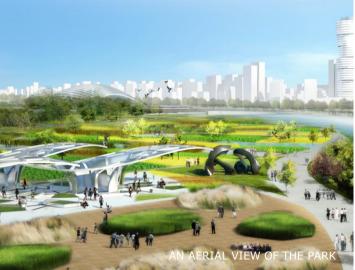

Nandian City Park, as the core of its surrounding area, the "lung" and green leisure platform of the city, nourishes the city through the natural corridor. Nandian Green Bay Project promotes the development of green city, improve the urban function layout and enhance the living quality of local residents. We connect residential area with natural park system through a "bay". This bay area consists of natural landscape and artificial space on the park side, and waterfront avenue and leisure space on the city side. These two different space combined with each other organically, creating a planning structure of one ring, two shores, three gateways, four districts and eight scenes.