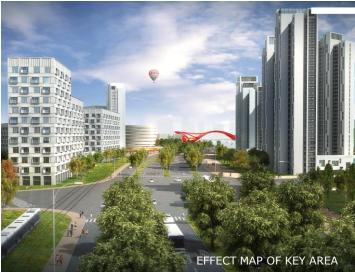

Nandian City Park, as the core of its surrounding area, the "lung" and green leisure platform of the city, nourishes the city through the natural corridor. Nandian Green Bay Project promotes the development of green city, improve the urban function layout and enhance the living quality of local residents. We connect residential area with natural park system through a "bay". This bay area consists of natural landscape and artificial space on the park side, and waterfront avenue and leisure space on the city side. These two different space combined with each other organically, creating a planning structure of one ring, two shores, three gateways, four districts and eight scenes.