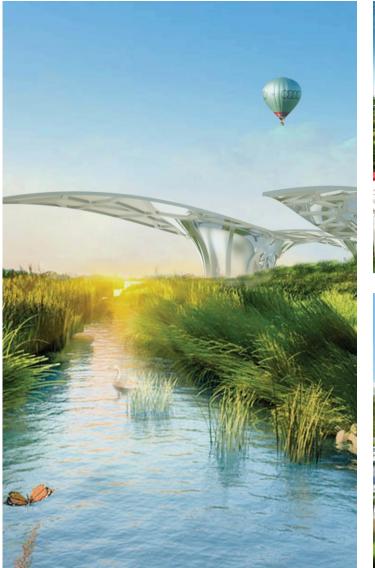

Nandian City Park, as the core of its surrounding area, the "lung" and green leisure platform of the city, nourishes the city through the natural corridor. Nandian Green Bay Project promotes the development of green city, improve the urban function layout and enhance the living quality of local residents. We connect residential area with natural park system through a "bay". This bay area consists of natural landscape and artificial space on the park side, and waterfront avenue and leisure space on the city side. These two different space combined with each other organically, creating a planning structure of one ring, two shores, three gateways, four districts and eight scenes.