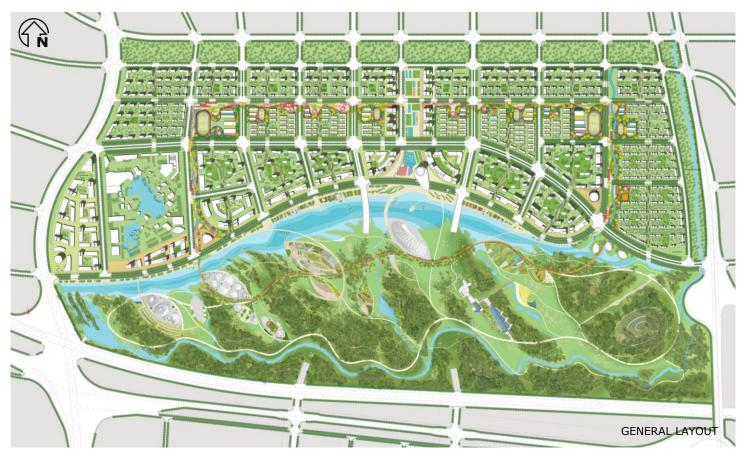

## NANDIAN GREEN BAY

ServiceUrban Design/Ecological Restoration/Livable CityLocationTianjinClientTianjin Planning and Natural Resources BureauScale849 HectaresCollaborationRamboll Studio Dreiseitl (CHN/GER)Time2012StatusCompetition 1st Prize

Nandian City Park, as the core of its surrounding area, the "lung" and green leisure platform of the city, nourishes the city through the natural corridor. Nandian Green Bay Project promotes the development of green city, improve the urban function layout and enhance the living quality of local residents. We connect residential area with natural park system through a "bay". This bay area consists of natural landscape and artificial space on the park side, and waterfront avenue and leisure space on the city side. These two different space combined with each other organically, creating a planning structure of one ring, two shores, three gateways, four districts and eight scenes.