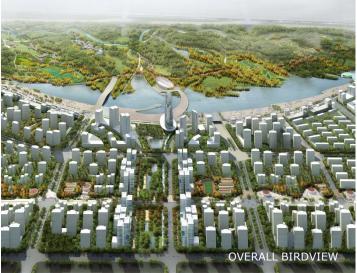

Nandian City Park, as the core of its surrounding area, the "lung" and green leisure platform of the city, nourishes the city through the natural corridor. Nandian Green Bay Project promotes the development of green city, improve the urban function layout and enhance the living quality of local residents. We connect residential area with natural park system through a "bay". This bay area consists of natural landscape and artificial space on the park side, and waterfront avenue and leisure space on the city side. These two different space combined with each other organically, creating a planning structure of one ring, two shores, three gateways, four districts and eight scenes.