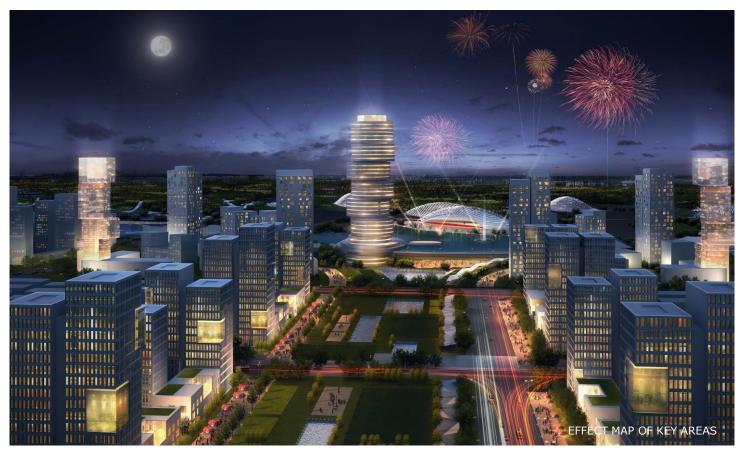

Nandian City Park, as the core of its surrounding area, the "lung" and green leisure platform of the city, nourishes the city through the natural corridor. Nandian Green Bay Project promotes the development of green city, improve the urban function layout and enhance the living quality of local residents. We connect residential area with natural park system through a "bay". This bay area consists of natural landscape and artificial space on the park side, and waterfront avenue and leisure space on the city side. These two different space combined with each other organically, creating a planning structure of one ring, two shores, three gateways, four districts and eight scenes.