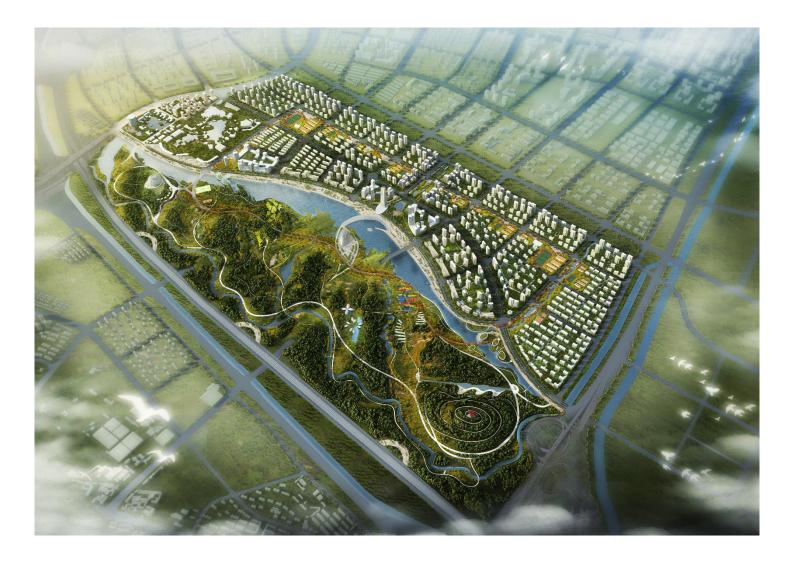

## NANDIAN GREEN BAY

ServiceUrban Design/Ecological Restoration/Livable CityLocationTianjinClientTianjin Planning and Natural Resources BureauScale849 HectaresCollaborationRamboll Studio Dreiseitl (CHN/GER)Time2012StatusCompetition 1st Prize

Nandian City Park, as the core of its surrounding area, the "lung" and green leisure platform of the city, nourishes the city through the natural corridor. Nandian Green Bay Project promotes the development of green city, improve the urban function layout and enhance the living quality of local residents. We connect residential area with natural park system through a "bay". This bay area consists of natural landscape and artificial space on the park side, and waterfront avenue and leisure space on the city side. These two different space combined with each other organically, creating a planning structure of one ring, two shores, three gateways, four districts and eight scenes.

## NANDIAN BAY ECOLOGICAL COMMUNITY

PLANNING STRATEGY