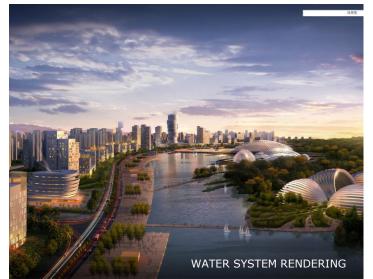

Nandian City Park, as the core of its surrounding area, the "lung" and green leisure platform of the city, nourishes the city through the natural corridor. Nandian Green Bay Project promotes the development of green city, improve the urban function layout and enhance the living quality of local residents. We connect residential area with natural park system through a "bay". This bay area consists of natural landscape and artificial space on the park side, and waterfront avenue and leisure space on the city side. These two different space combined with each other organically, creating a planning structure of one ring, two shores, three gateways, four districts and eight scenes.