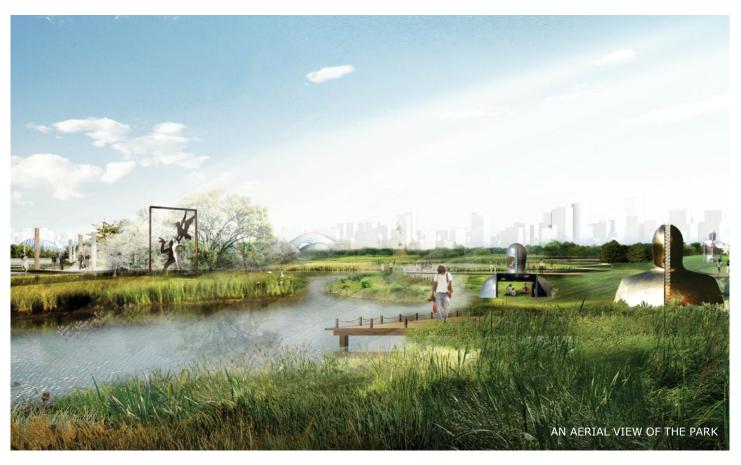

Nandian City Park, as the core of its surrounding area, the "lung" and green leisure platform of the city, nourishes the city through the natural corridor. Nandian Green Bay Project promotes the development of green city, improve the urban function layout and enhance the living quality of local residents. We connect residential area with natural park system through a "bay". This bay area consists of natural landscape and artificial space on the park side, and waterfront avenue and leisure space on the city side. These two different space combined with each other organically, creating a planning structure of one ring, two shores, three gateways, four districts and eight scenes.