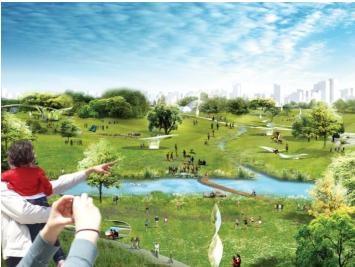

Nandian City Park, as the core of its surrounding area, the "lung" and green leisure platform of the city, nourishes the city through the natural corridor. Nandian Green Bay Project promotes the development of green city, improve the urban function layout and enhance the living quality of local residents. We connect residential area with natural park system through a "bay". This bay area consists of natural landscape and artificial space on the park side, and waterfront avenue and leisure space on the city side. These two different space combined with each other organically, creating a planning structure of one ring, two shores, three gateways, four districts and eight scenes.