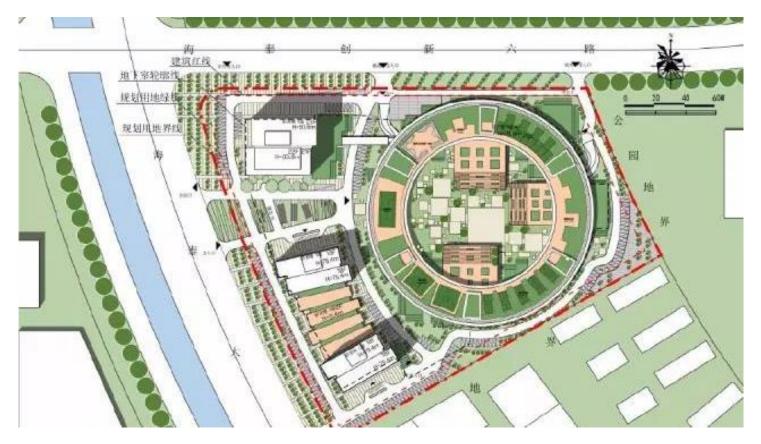

## **360 HEADQUARTER**

ClientQihoo 360 Technology Co. Ltd.ServicesArchitectural Design/ Public & CultureLocationTianjinScale4.69 HAGfa165,800 m²Time2014StatusCompleted

Qihoo 360 Headquarter, located at Huayuan Science and Technology Park in Tianjin High-tech Zone, is a new growth pole of regional economy, science and technology in the future. Our planning and design based on people-oriented concept creates a unique, green and efficient atmosphere to meet the requirements of research and office. As a project representative of High-tech Zone, its dynamic space, green loop and creative space, provides a new and sustainable space prototype for future cities. The green island successfully meet functional requirements of the building for high floor height and large space without columns. Meanwhile, the hills combines with outside landscape to create open space with different open level and squares with various cultural themes.