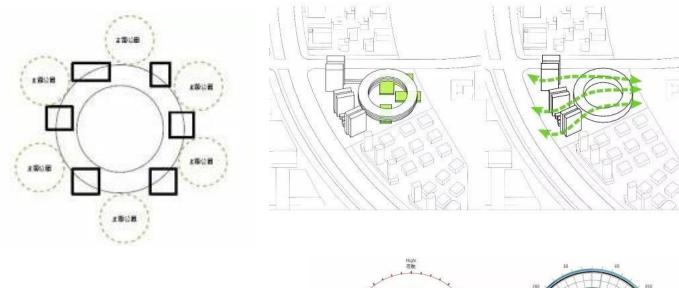

## **360 HEADQUARTER**

ClientQihoo 360 Technology Co. Ltd.ServicesArchitectural Design/ Public & CultureLocationTianjinScale4.69 HAGfa165,800 m²Time2014StatusCompleted

Qihoo 360 Headquarter, located at Huayuan Science and Technology Park in Tianjin High-tech Zone, is a new growth pole of regional economy, science and technology in the future. Our planning and design based on people-oriented concept creates a unique, green and efficient atmosphere to meet the requirements of research and office. As a project representative of High-tech Zone, its dynamic space, green loop and creative space, provides a new and sustainable space prototype for future cities. The green island successfully meet functional requirements of the building for high floor height and large space without columns. Meanwhile, the hills combines with outside landscape to create open space with different open level and squares with various cultural themes.