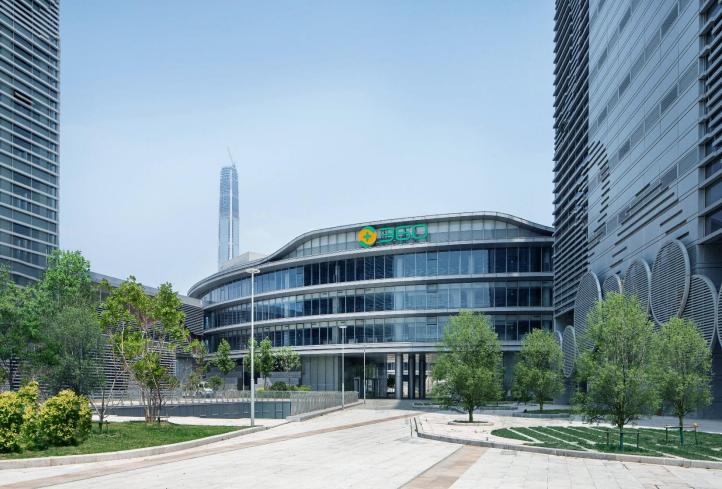

## **360 HEADQUARTER**

ClientQihoo 360 Technology Co. Ltd.ServicesArchitectural Design/ Public & CultureLocationTianjinScale4.69 HAGfa165,800 m²Time2014StatusCompleted

Qihoo 360 Headquarter, located at Huayuan Science and Technology Park in Tianjin High-tech Zone, is a new growth pole of regional economy, science and technology in the future. Our planning and design based on people-oriented concept creates a unique, green and efficient atmosphere to meet the requirements of research and office. As a project representative of High-tech Zone, its dynamic space, green loop and creative space, provides a new and sustainable space prototype for future cities. The green island successfully meet functional requirements of the building for high floor height and large space without columns. Meanwhile, the hills combines with outside landscape to create open space with different open level and squares with various cultural themes.