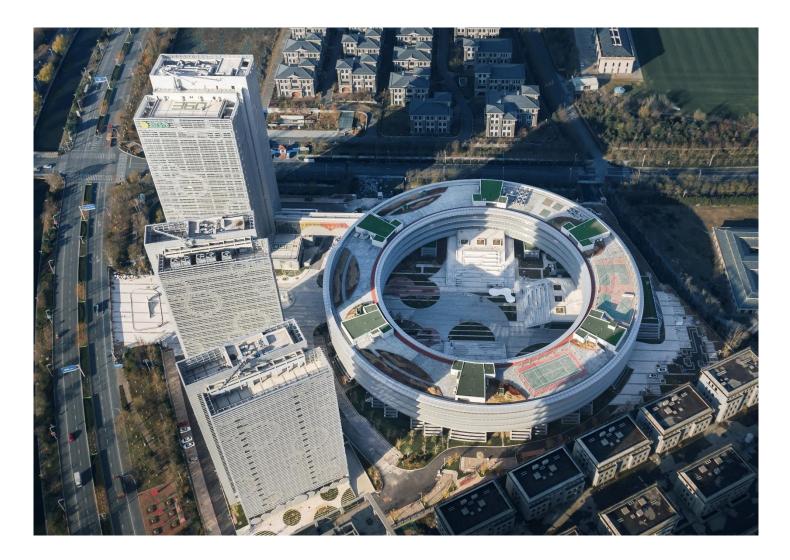

## **360 HEADQUARTER**

ClientQihoo 360 Technology Co. Ltd.ServicesArchitectural Design/ Public & CultureLocationTianjinScale4.69 HAGfa165,800 m²Time2014StatusCompleted

Qihoo 360 Headquarter, located at Huayuan Science and Technology Park in Tianjin High-tech Zone, is a new growth pole of regional economy, science and technology in the future. Our planning and design based on people-oriented concept creates a unique, green and efficient atmosphere to meet the requirements of research and office. As a project representative of High-tech Zone, its dynamic space, green loop and creative space, provides a new and sustainable space prototype for future cities. The green island successfully meet functional requirements of the building for high floor height and large space without columns. Meanwhile, the hills combines with outside landscape to create open space with different open level and squares with various cultural themes.