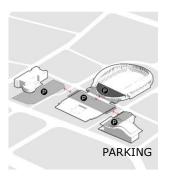

With the framework of "grey green blue +", the synergy effect of multi-dimensional urban integration is realized from three aspects of transportation system optimization, public space construction and resilient urban development. Taking "Park City" as the basic planning and design concept, this paper puts forward the overall layout of green space landscape system, makes full use of the open space of municipal square and other space within the planning scope to set up landscape elements, establishes a green space system with collection and release, and the combination of point, line and surface, and starts with the overall planning of urban landscape style and public activity system, so as to strengthen various important functions in the region Through the connection and organization of landscape area and landscape node, we can build a complete park landscape and public space system.