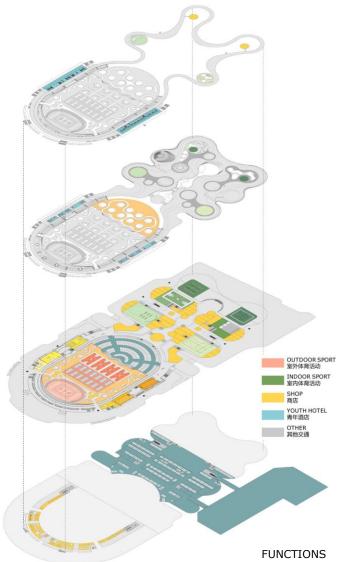

Collaborator HHDesign/Tianjin Jiujie Investment Management Co., Ltd.

Time 2021 Status In Process

Yibin South Bank Cultural and Sports Center is located at the CBD core area on the south bank in the city of the intersection of the three Rivers (Jinshajiang River, Minjiang River and the Yangtze River). The north side of the Cultural and Sports Center is the municipal government; the south side is mainly for residential functions; and its west and east sides are public services, the overall supporting facilities are relatively perfect. Meanwhile, the surrounding spatial structure around the project is relatively stable, with two main roads: ShuNan Avenue to the North and QiXing Road to the South. Positioned as "the Center of South Sichuan and the Benchmark of the Province", integrating reading, education, exchange, training, performance, exhibition, cultural innovation and fitness functions into its comprehensive cultural circle, the Yibin South Bank Cultural and Sports Center will become the new innovative training base for mass culture, sports and art, the leisure exhibition and art center for citizens to participate and experience, the sharing camp for various types of culture and art, the intercity cultural exchange place and the creative art park for public and artists in the future. As the benchmark project of the regional planning stock market, it will become the new focus in the urban renewal of Yibin.

With the framework of "grey green blue +", the synergy effect of multi-dimensional urban integration is realized from three aspects of transportation system optimization, public space construction and resilient urban development. Taking "Park City" as the basic planning and design concept, this paper puts forward the overall layout of green space landscape system, makes full use of the open space of municipal square and other space within the planning scope to set up landscape elements, establishes a green space system with collection and release, and the combination of point, line and surface, and starts with the overall planning of urban landscape style and public activity system, so as to strengthen various important functions in the region Through the connection and organization of landscape area and landscape node, we can build a complete park landscape and public space system.