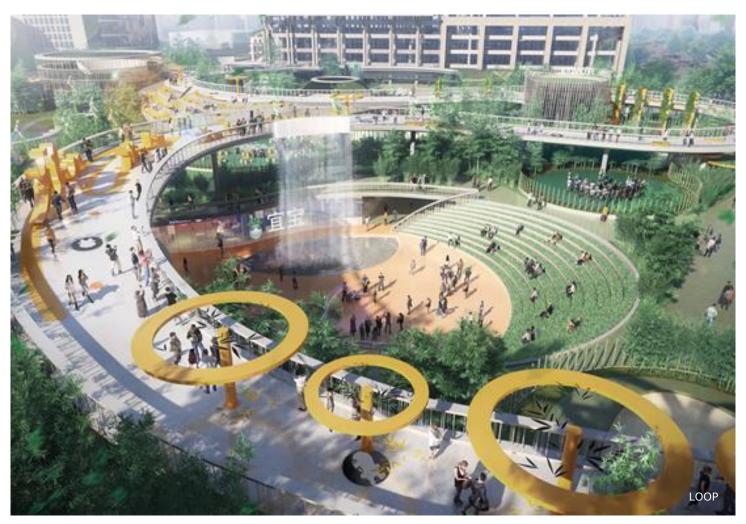

With the framework of "grey green blue +", the synergy effect of multi-dimensional urban integration is realized from three aspects of transportation system optimization, public space construction and resilient urban development. Taking "Park City" as the basic planning and design concept, this paper puts forward the overall layout of green space landscape system, makes full use of the open space of municipal square and other space within the planning scope to set up landscape elements, establishes a green space system with collection and release, and the combination of point, line and surface, and starts with the overall planning of urban landscape style and public activity system, so as to strengthen various important functions in the region Through the connection and organization of landscape area and landscape node, we can build a complete park landscape and public space system.