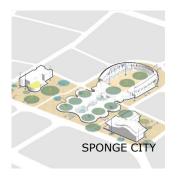

With the framework of "grey green blue +", the synergy effect of multi-dimensional urban integration is realized from three aspects of transportation system optimization, public space construction and resilient urban development. Taking "Park City" as the basic planning and design concept, this paper puts forward the overall layout of green space landscape system, makes full use of the open space of municipal square and other space within the planning scope to set up landscape elements, establishes a green space system with collection and release, and the combination of point, line and surface, and starts with the overall planning of urban landscape style and public activity system, so as to strengthen various important functions in the region Through the connection and organization of landscape area and landscape node, we can build a complete park landscape and public space system.