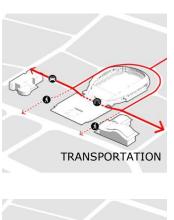

With the framework of "grey green blue +", the synergy effect of multi-dimensional urban integration is realized from three aspects of transportation system optimization, public space construction and resilient urban development. Taking "Park City" as the basic planning and design concept, this paper puts forward the overall layout of green space landscape system, makes full use of the open space of municipal square and other space within the planning scope to set up landscape elements, establishes a green space system with collection and release, and the combination of point, line and surface, and starts with the overall planning of urban landscape style and public activity system, so as to strengthen various important functions in the region Through the connection and organization of landscape area and landscape node, we can build a complete park landscape and public space system.