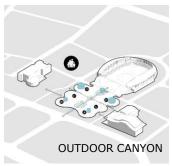

With the framework of "grey green blue +", the synergy effect of multi-dimensional urban integration is realized from three aspects of transportation system optimization, public space construction and resilient urban development. Taking "Park City" as the basic planning and design concept, this paper puts forward the overall layout of green space landscape system, makes full use of the open space of municipal square and other space within the planning scope to set up landscape elements, establishes a green space system with collection and release, and the combination of point, line and surface, and starts with the overall planning of urban landscape style and public activity system, so as to strengthen various important functions in the region Through the connection and organization of landscape area and landscape node, we can build a complete park landscape and public space system.