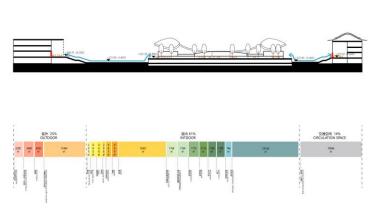

With the framework of "grey green blue +", the synergy effect of multi-dimensional urban integration is realized from three aspects of transportation system optimization, public space construction and resilient urban development. Taking "Park City" as the basic planning and design concept, this paper puts forward the overall layout of green space landscape system, makes full use of the open space of municipal square and other space within the planning scope to set up landscape elements, establishes a green space system with collection and release, and the combination of point, line and surface, and starts with the overall planning of urban landscape style and public activity system, so as to strengthen various important functions in the region Through the connection and organization of landscape area and landscape node, we can build a complete park landscape and public space system.