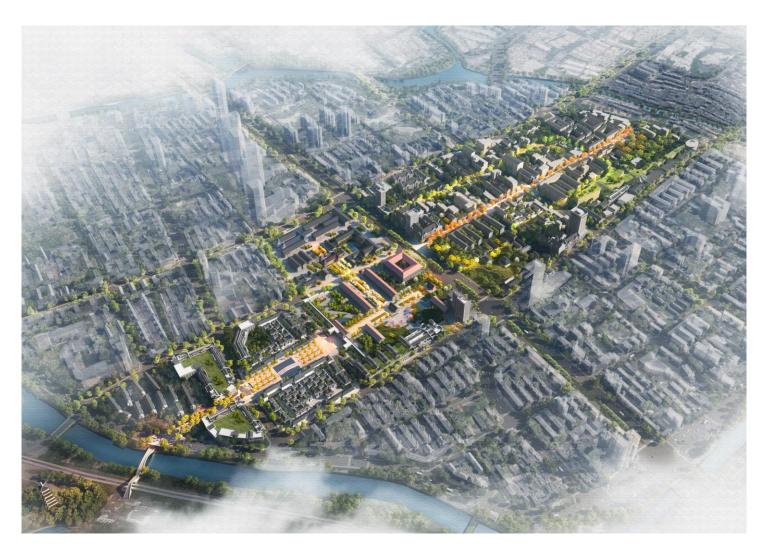

## JIAXING CENTRAL CULTURAL AXIS

| Client       |
|--------------|
| Services     |
| Location     |
| Scale        |
| Collaborator |
| Time         |
| Status       |

Jiaxing City Investment Development Group Co., Ltd. Urban Design/Urban Renewal/ Old Town Renovation Jiaxing, Zhejiang 80 Hectares China Eco-city Academy 2020 In Progress

Jiaxing Central Cultural Axis is located at the old town of Jiaxing, with total planning area of 80 hectares. In 2021, the end of the "Two Centenary Goals" for moderately prosperous society in all respects, Jiaxing celebrates the 100th anniversary of the first CPC National Congress. Through the "Hundred Projects in Hundred Years" major projects plan, urban "Ten Benchmark Projects" and "Ten Special Actions", and "Quality Jiaxing" strategy, "make small changes every year, create big change after three years", Jiaxing welcome the centenary of the founding of the PCP with a brand-new urban appearance. Take the abundant historical and cultural resources and location advantage of the old two to promote the development of characteristic industries; develop cultural tourism to create rich, coordinated and unified city image; introduce public transport networks, give priority to the slow traffic, and improve living facilities and infrastructure; establishment sponge city system and the landscape system of point, line and plane; integrate public communication platforms to promote smart applications.