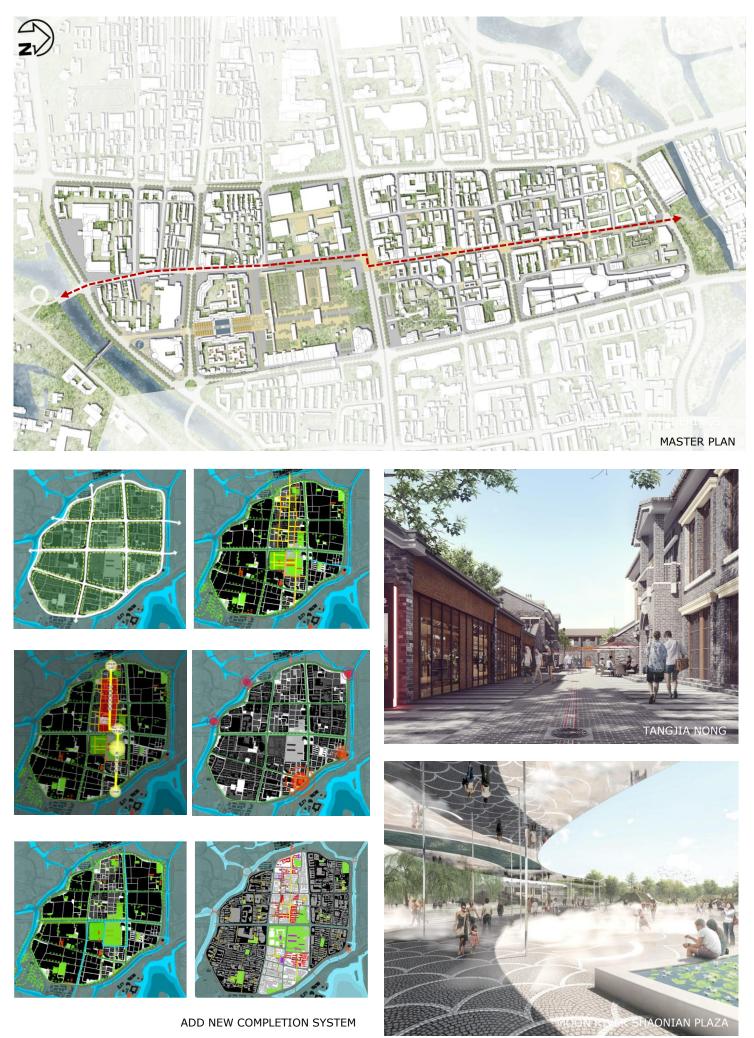

Jiaxing Central Cultural Axis is located at the old town of Jiaxing, with total planning area of 80 hectares. In 2021, the end of the "Two Centenary Goals" for moderately prosperous society in all respects, Jiaxing celebrates the 100th anniversary of the first CPC National Congress. Through the "Hundred Projects in Hundred Years" major projects plan, urban "Ten Benchmark Projects" and "Ten Special Actions", and "Quality Jiaxing" strategy, "make small changes every year, create big change after three years", Jiaxing welcome the centenary of the founding of the PCP with a brand-new urban appearance. Take the abundant historical and cultural resources and location advantage of the old two to promote the development of characteristic industries; develop cultural tourism to create rich, coordinated and unified city image; introduce public transport networks, give priority to the slow traffic, and improve living facilities and infrastructure; establishment sponge city system and the landscape system of point, line and plane; integrate public communication platforms to promote smart applications.