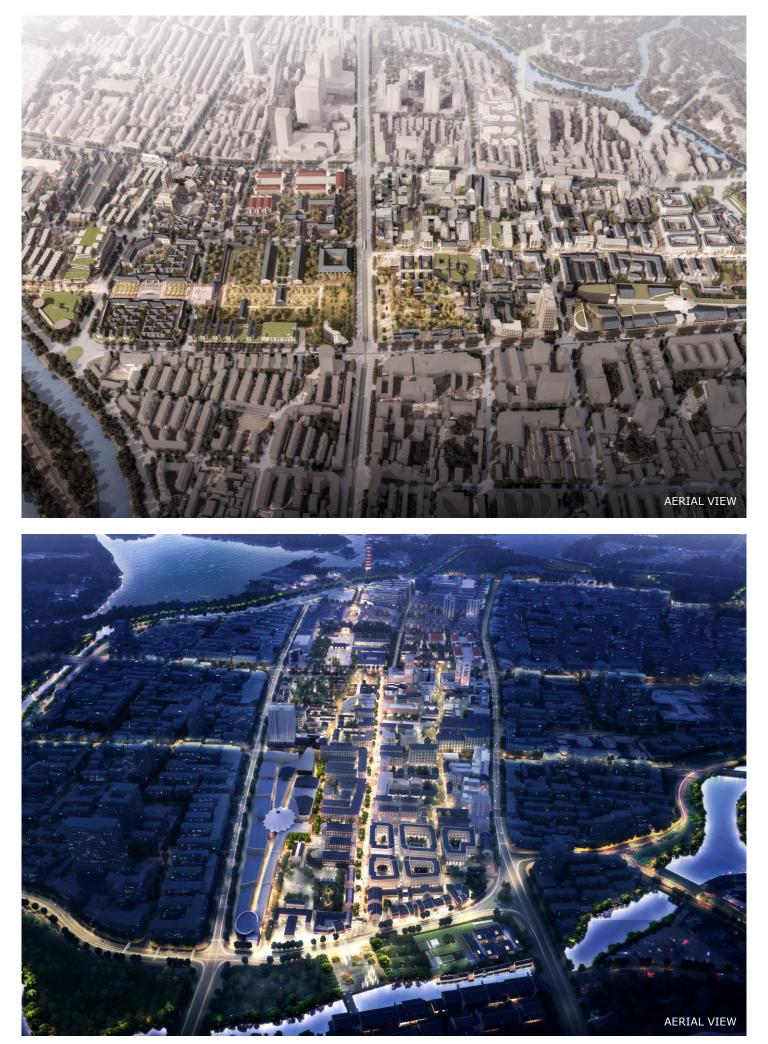

Jiaxing Central Cultural Axis is located at the old town of Jiaxing, with total planning area of 80 hectares. In 2021, the end of the "Two Centenary Goals" for moderately prosperous society in all respects, Jiaxing celebrates the 100th anniversary of the first CPC National Congress. Through the "Hundred Projects in Hundred Years" major projects plan, urban "Ten Benchmark Projects" and "Ten Special Actions", and "Quality Jiaxing" strategy, "make small changes every year, create big change after three years", Jiaxing welcome the centenary of the founding of the PCP with a brand-new urban appearance. Take the abundant historical and cultural resources and location advantage of the old two to promote the development of characteristic industries; develop cultural tourism to create rich, coordinated and unified city image; introduce public transport networks, give priority to the slow traffic, and improve living facilities and infrastructure; establishment sponge city system and the landscape system of point, line and plane; integrate public communication platforms to promote smart applications.